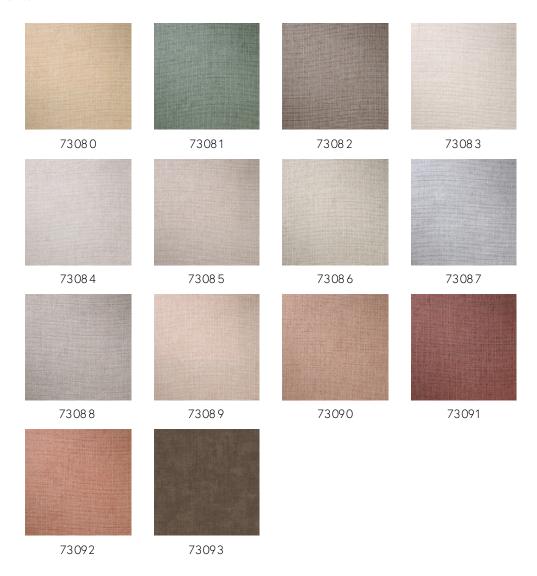

to the wall in addition to colour. The pattern with a chintz look is an outsider that stands out for its shine and explosive colour palette.

#### Technical specifications

Reference <u>73080</u> • Sand Product category Refined

Composition Wallpaper on non-woven backing

Description Timeless wallpaper with a realistic textile

effect

Dimensions Rolls of  $8.50 \, \text{m} \times 0.70 \, \text{m} = 6 \, \text{m}^2 \, (9.30 \, \text{yds} \times 1.00 \, \text{m})$ 

27.56" = 64 sq. ft.)

Pattern repeat Free match 0 cm (0.00")

Adhesive Arte Clearpro or a good quality dispersion

adhesive

How to paste Paste the wall
Light resistance Good lightfastness

How to remove Strippable
Fire retardant EU B-s1, d0
Fire retardant US Class A
Maintenance Washable

IMO Certified





## Colourways (14)



# More info? Click here

Order samples, calculate quantities, view instructional videos, download technical information and more: www.arte-international.com