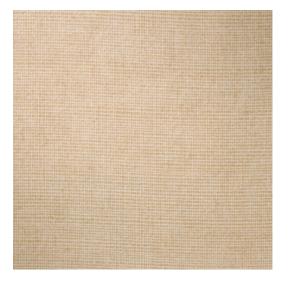

#### Technical specifications

Reference <u>73080</u> • Sand Product category Refined

Composition Wallpaper on non-woven backing

Description Timeless wallpaper with a realistic textile

effect

Dimensions Rolls of  $8.50 \, \text{m} \times 0.70 \, \text{m} = 6 \, \text{m}^2 \, (9.30 \, \text{yds} \times 1.00 \, \text{m})$ 