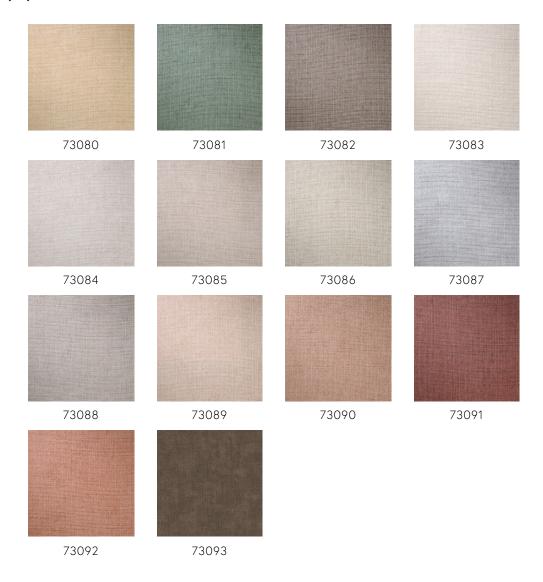

the designs are modest and are very widely applicable to add structure to the wall in addition to colour. The pattern with a chintz look is an outsider that stands out for its shine and explosive colour palette.

#### Technical specifications

Reference 73081 • Pine
Product category Refined

Composition Wallpaper on non-woven backing

Description Timeless wallpaper with a realistic textile

effect

Dimensions Rolls of 8.50 m x 0.70 m =  $6 \text{ m}^2$  (9.30 yds x

27.56" = 64 sq. ft.)

Pattern repeat Free match 0 cm (0.00")

Adhesive Arte Clearpro or a good quality dispersion

adhesive

How to paste Paste the wall
Light resistance Good lightfastness

How to remove Strippable
Fire retardant EU B-s1, d0
Fire retardant US Class A
Maintenance Washable

IMO Certified





## Colourways (14)



# More info? Click here

Order samples, calculate quantities, view instructional videos, download technical information and more: www.arte-international.com