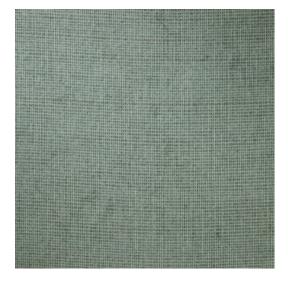

#### Technical specifications

Reference 73081 • Pine
Product category Refined

Composition Wallpaper on non-woven backing

Description Timeless wallpaper with a realistic textile

effect

Dimensions Rolls of 8.50 m x 0.70 m =  $6 \text{ m}^2$  (9.30 yds x

27.56" = 64 sq. ft.)

Pattern repeat Free match 0 cm (0.00")

Adhesive Arte Clearpro or a good quality dispersion

adhesive

How to paste Paste the wall
Light resistance Good lightfastness

How to remove Strippable
Fire retardant EU B-s1, d0
Fire retardant US Class A
Maintenance Washable