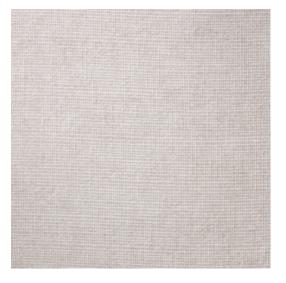

#### Technical specifications

Reference <u>73084</u> • Bone

Product category Refined

Composition Wallpaper on non-woven backing

Description Timeless wallpaper with a realistic textile

effect

Dimensions Rolls of 8.50 m x 0.70 m =  $6 \text{ m}^2$  (9.30 yds x