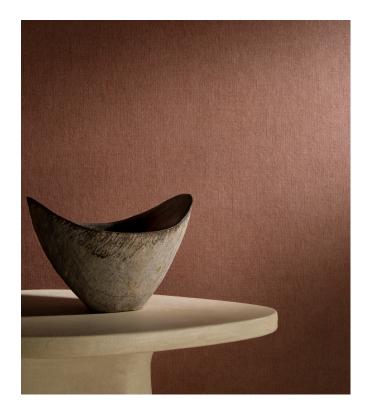

## Story behind the collection

Les Tricots takes its inspiration from the haute couture fashion world with a clear nod to rich fabrics and specific textile techniques. It creates the illusion of real textile thanks to the combination of unique printing techniques and the use of velvety soft yarns. The majority of the designs are modest and are very widely applicable to add structure to the wall in addition to colour. The pattern with a chintz look is an outsider that stands out for its shine and explosive colour palette.

#### Technical specifications

Reference <u>73084</u> • Bone

Product category Refined

Composition Wallpaper on non-woven backing

Description Timeless wallpaper with a realistic textile

effect

Dimensions Rolls of 8.50 m x 0.70 m =  $6 \text{ m}^2$  (9.30 yds x