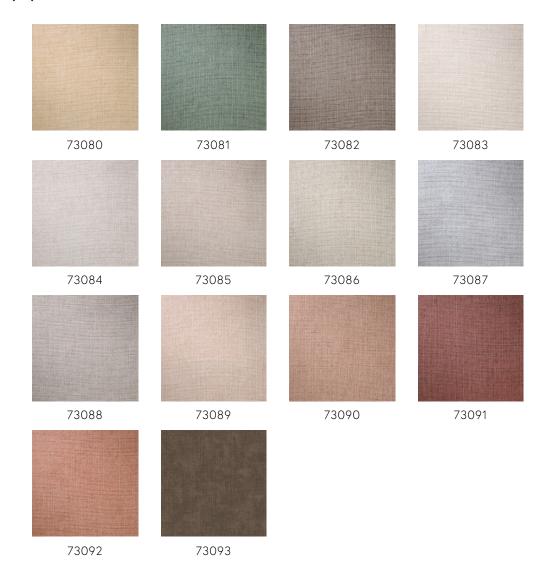

gns are modest and are very widely applicable to add structure to the wall in addition to colour. The pattern with a chintz look is an outsider that stands out for its shine and explosive colour palette.

#### Technical specifications

Reference <u>73084</u> • Bone

Product category Refined

Composition Wallpaper on non-woven backing

Description Timeless wallpaper with a realistic textile

effect

Dimensions Rolls of 8.50 m x 0.70 m =  $6 \text{ m}^2$  (9.30 yds x

27.56" = 64 sq. ft.)

Pattern repeat Free match 0 cm (0.00")

Adhesive Arte Clearpro or a good quality dispersion

adhesive

How to paste Paste the wall

Light resistance Good lightfastness

How to remove Strippable
Fire retardant EU B-s1, d0
Fire retardant US Class A
Maintenance Washable

IMO Certified





# Colourways (14)



# More info? Click here

Order samples, calculate quantities, view instructional videos, download technical information and more: www.arte-international.com