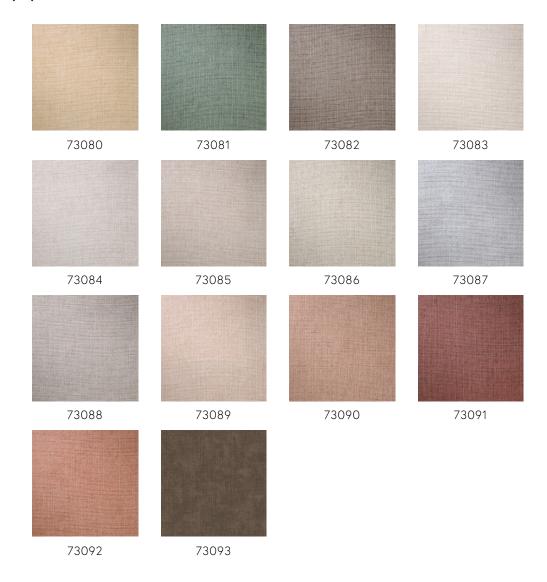

igns are modest and are very widely applicable to add structure to the wall in addition to colour. The pattern with a chintz look is an outsider that stands out for its shine and explosive colour palette.

#### Technical specifications

Reference <u>73089</u> · Nude

Product category Refined

Composition Wallpaper on non-woven backing

Description Timeless wallpaper with a realistic textile

effect

Dimensions Rolls of 8.50 m x 0.70 m =  $6 \text{ m}^2$  (9.30 yds x

27.56" = 64 sq. ft.)

Pattern repeat Free match 0 cm (0.00")

Adhesive Arte Clearpro or a good quality dispersion

adhesive

How to paste Paste the wall
Light resistance Good lightfastness

How to remove Strippable
Fire retardant EU B-s1, d0
Fire retardant US Class A
Maintenance Washable

IMO Certified





# Colourways (14)



# More info? Click here

Order samples, calculate quantities, view instructional videos, download technical information and more: www.arte-international.com