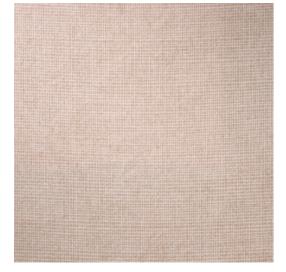

#### Technical specifications

Reference <u>73089</u> · Nude

Product category Refined

Composition Wallpaper on non-woven backing

Description Timeless wallpaper with a realistic textile

effect

Dimensions Rolls of 8.50 m x 0.70 m =  $6 \text{ m}^2$  (9.30 yds x