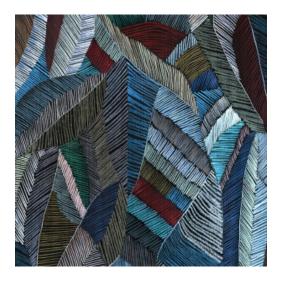

#### Technical specifications

Reference <u>73100</u> · Ultramarine

Product category Exquisite

Composition Textile wallcovering on non-woven backing

Description Colourful fil-à-fil wallcovering with

exuberant chalk lines

Dimensions Width 100 cm (39.37"), sold by the linear

metre/yard

Pattern repeat Drop match 18 3/91.5 cm (72.05"/36.02")

Adhesive Arte Clearpro or a good quality dispersion

adhesive

How to paste Paste the wall
Light resistance Good lightfastness