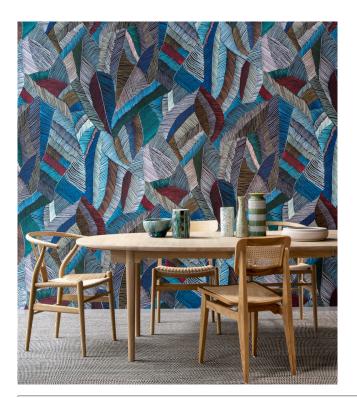

## Story behind the collection

Les Tricots takes its inspiration from the haute couture fashion world with a clear nod to rich fabrics and specific textile techniques. It creates the illusion of real textile thanks to the combination of unique printing techniques and the use of velvety soft yarns. The majority of the designs are modest and are very widely applicable to add structure to the wall in addition to colour. The pattern with a chintz look is an outsider that stands out for its shine and explosive colour palette.

#### Technical specifications

Reference <u>73100</u> · Ultramarine

Product category Exquisite

Composition Textile wallcovering on non-woven backing

Description Colourful fil-à-fil wallcovering with

exuberant chalk lines