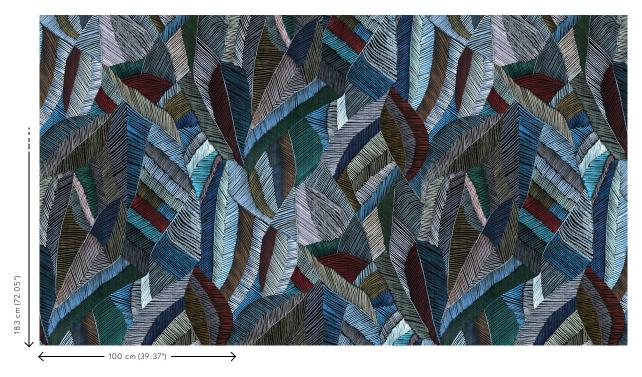

Dimensions Width 100 cm (39.37"), sold by the linear

metre/yard

Pattern repeat Drop match 18 3/91.5 cm (72.05"/36.02")

Adhesive Arte Clearpro or a good quality dispersion

adhesive

How to paste Paste the wall
Light resistance Good lightfastness