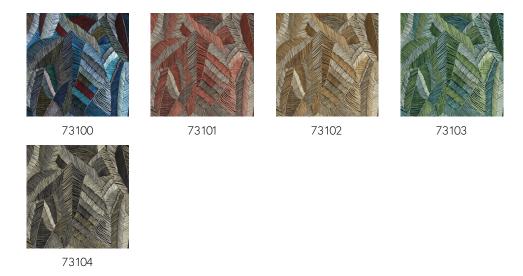

le to add structure to the wall in addition to colour. The pattern with a chintz look is an outsider that stands out for its shine and explosive colour palette.

#### Technical specifications

Reference <u>73100</u> · Ultramarine

Product category Exquisite

Composition Textile wallcovering on non-woven backing

Description Colourful fil-à-fil wallcovering with

exuberant chalk lines

Dimensions Width 100 cm (39.37"), sold by the linear

metre/yard

Pattern repeat Drop match 18 3/91.5 cm (72.05"/36.02")

Adhesive Arte Clearpro or a good quality dispersion

adhesive

How to paste Paste the wall
Light resistance Good lightfastness

How to remove Strippable
Fire retardant EU B-s1, d0
Fire retardant US Class A

Maintenance Spongeable during hanging (dab away

damp glue)





# Colourways (5)



## View



## More info? Click here

Order samples, calculate quantities, view instructional videos, download technical information and more: www.arte-international.com