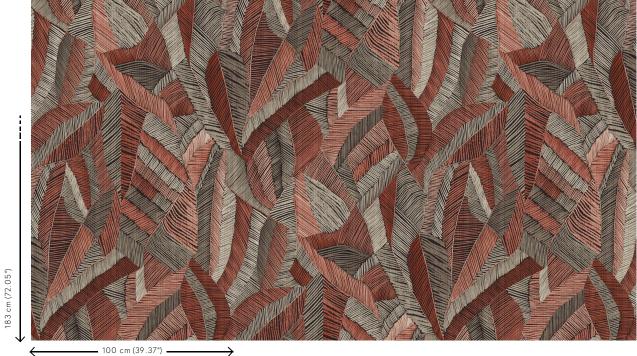

Dimensions Width 100 cm (39.37"), sold by the linear

metre/yard

Pattern repeat Drop match 18 3/91.5 cm (72.05"/36.02")

Adhesive Arte Clearpro or a good quality dispersion

adhesive

How to paste Paste the wall
Light resistance Good lightfastness