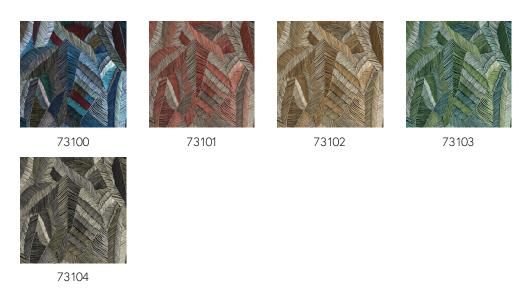

licable to add structure to the wall in addition to colour. The pattern with a chintz look is an outsider that stands out for its shine and explosive colour palette.

#### Technical specifications

Reference <u>73101</u> • Crimson Product category Exquisite

Composition Textile wallcovering on non-woven backing

Description Colourful fil-à-fil wallcovering with

exuberant chalk lines

Dimensions Width 100 cm (39.37"), sold by the linear

metre/yard

Pattern repeat Drop match 18 3/91.5 cm (72.05"/36.02")

Adhesive Arte Clearpro or a good quality dispersion

adhesive

How to paste Paste the wall
Light resistance Good lightfastness

How to remove Strippable
Fire retardant EU B-s1, d0
Fire retardant US Class A

Maintenance Spongeable during hanging (dab away

damp glue)





# Colourways (5)



### View



More info? Click here

Order samples, calculate quantities, view instructional videos, download technical information and more: www.arte-international.com