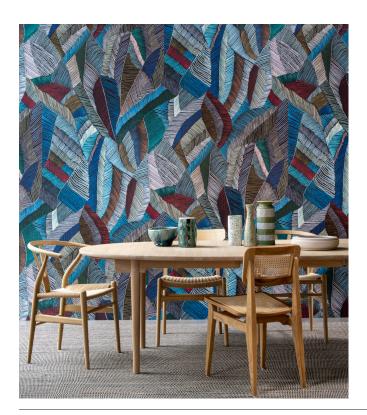

## Story behind the collection

Les Tricots takes its inspiration from the haute couture fashion world with a clear nod to rich fabrics and specific textile techniques. It creates the illusion of real textile thanks to the combination of unique printing techniques and the use of velvety soft yarns. The majority of the designs are modest and are very widely applicable to add structure to the wall in addition to colour. The pattern with a chintz look is an outsider that stands out for its shine and explosive colour palette.

#### Technical specifications

Reference <u>73101</u> • Crimson Product category Exquisite

Composition Textile wallcovering on non-woven backing

Description Colourful fil-à-fil wallcovering with

exuberant chalk lines