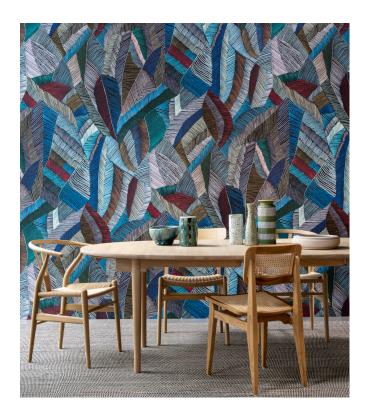

# Story behind the collection

Les Tricots takes its inspiration from the haute couture fashion world with a clear nod to rich fabrics and specific textile techniques. It creates the illusion of real textile thanks to the combination of unique printing techniques and the use of velvety soft yarns. The majority of the designs are modest and are very widely applicable to add structure to the wall in addition to colour. The pattern with a chintz look is an outsider that stands out for its shine and explosive colour palette.

#### Technical specifications

Reference <u>73102</u> • Honey
Product category Exquisite

Composition Textile wallcovering on non-woven backing

Description Colourful fil-à-fil wallcovering with

exuberant chalk lines