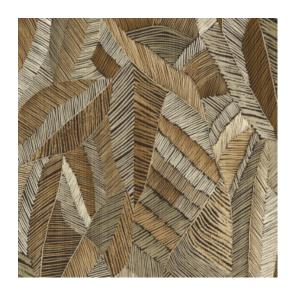

#### Technical specifications

Reference <u>73102</u> • Honey
Product category Exquisite

Composition Textile wallcovering on non-woven backing

Description Colourful fil-à-fil wallcovering with

exuberant chalk lines