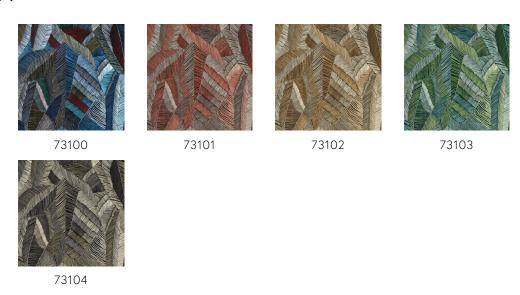

applicable to add structure to the wall in addition to colour. The pattern with a chintz look is an outsider that stands out for its shine and explosive colour palette.

#### Technical specifications

Reference <u>73102</u> • Honey
Product category Exquisite

Composition Textile wallcovering on non-woven backing

Description Colourful fil-à-fil wallcovering with

exuberant chalk lines

Dimensions Width 100 cm (39.37"), sold by the linear

metre/yard

Pattern repeat Drop match 183/91.5 cm (72.05"/36.02")

Adhesive Arte Clearpro or a good quality dispersion

adhesive

How to paste Paste the wall
Light resistance Good lightfastness

How to remove Strippable
Fire retardant EU B-s1, d0
Fire retardant US Class A

Maintenance Spongeable during hanging (dab away damp

glue)





# Colourways (5)



## View



More info? Click here

Order samples, calculate quantities, view instructional videos, download technical information and more: www.arte-international.com