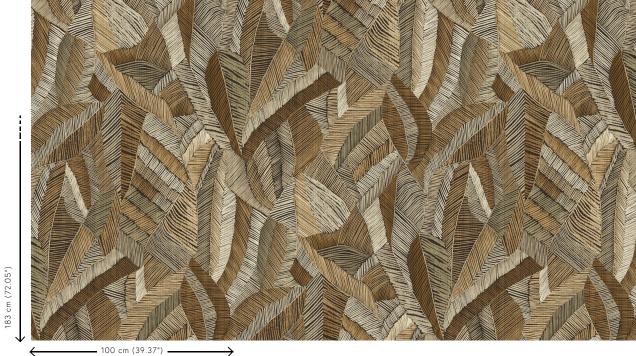

Dimensions Width 100 cm (39.37"), sold by the linear

metre/yard

Pattern repeat Drop match 183/91.5 cm (72.05"/36.02")

Adhesive Arte Clearpro or a good quality dispersion

adhesive

How to paste Paste the wall
Light resistance Good lightfastness