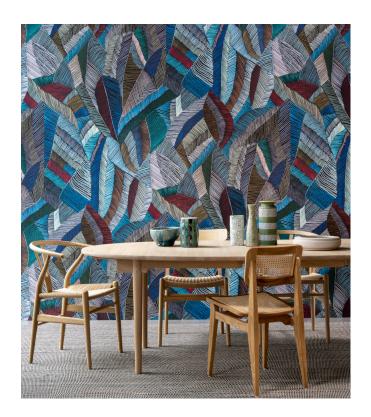

# Story behind the collection

Les Tricots takes its inspiration from the haute couture fashion world with a clear nod to rich fabrics and specific textile techniques. It creates the illusion of real textile thanks to the combination of unique printing techniques and the use of velvety soft yarns. The majority of the designs are modest and are very widely applicable to add structure to the wall in addition to colour. The pattern with a chintz look is an outsider that stands out for its shine and explosive colour palette.

#### Technical specifications

Reference <u>73103</u> • Forest Product category Exquisite

Composition Textile wallcovering on non-woven backing

Description Colourful fil-à-fil wallcovering with

exuberant chalk lines