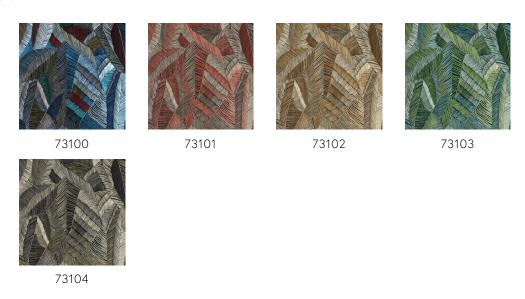

pplicable to add structure to the wall in addition to colour. The pattern with a chintz look is an outsider that stands out for its shine and explosive colour palette.

#### Technical specifications

Reference <u>73103</u> • Forest Product category Exquisite

Composition Textile wallcovering on non-woven backing

Description Colourful fil-à-fil wallcovering with

exuberant chalk lines

Dimensions Width 100 cm (39.37"), sold by the linear

metre/yard

Pattern repeat Drop match 183/91.5 cm (72.05"/36.02")

Adhesive Arte Clearpro or a good quality dispersion

adhesive

How to paste Paste the wall
Light resistance Good lightfastness

How to remove Strippable
Fire retardant EU B-s1, d0
Fire retardant US Class A

Maintenance Spongeable during hanging (dab away damp

glue)





# Colourways (5)



# View



More info? Click here

Order samples, calculate quantities, view instructional videos, download technical information and more: www.arte-international.com