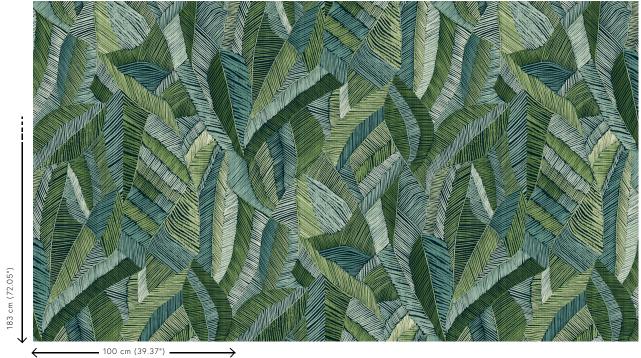

Dimensions Width 100 cm (39.37"), sold by the linear

metre/yard

Pattern repeat Drop match 183/91.5 cm (72.05"/36.02")

Adhesive Arte Clearpro or a good quality dispersion

adhesive

How to paste Paste the wall
Light resistance Good lightfastness