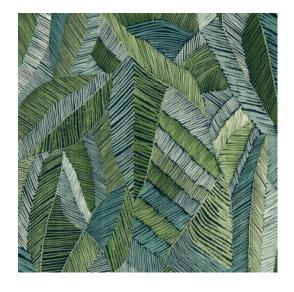

#### Technical specifications

Reference <u>73103</u> • Forest Product category Exquisite

Composition Textile wallcovering on non-woven backing

Description Colourful fil-à-fil wallcovering with

exuberant chalk lines