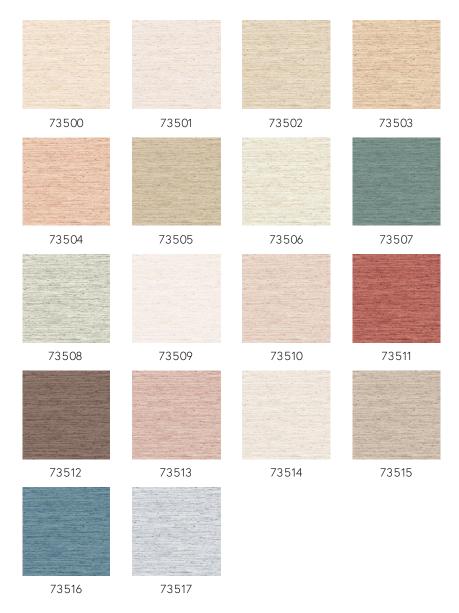

and the southernmost tip of Brazil. These grasslands are called Pampas.

## Technical specifications

Reference <u>73500</u> • Mushroom

Product category Refined

Composition Vinyl wallpaper on paper backing

Description A vinyl rendering of woven fibres from the

arrowroot plant, which stands out because

of its coloured speckles

Dimensions Rolls of 10.05 m x 1.00 m =  $10 \text{ m}^2$  (11 yds x

39.37" = 108 sq.ft.)

Pattern repeat Free match 0 cm (0.00")

Adhesive Arte Clearpro or a good quality dispersion

adhesive

How to paste Method 1: paste the wall and moisten the

wallcovering. Method 2: paste the

wallcovering.

Light resistance Good lightfastness

How to remove Peelable
Fire retardant EU B-s2, d0
Fire retardant US Class A

Maintenance Extra-washable





## Colourways (18)



## More info? Click here

Order samples, calculate quantities, view instructional videos, download technical information and more: www.arte-international.com