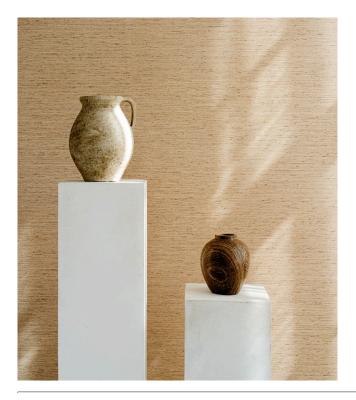

## MOTAS Collection Pampas

The inspiration for this collection was found in

South America, where vast grassy plains span part of Argentina, all of Uruguay and the southernmost tip of Brazil. These grasslands are called Pampas.

## Technical specifications

| Reference         | <u>73503</u> •Toast                                                                                                 |  |
|-------------------|---------------------------------------------------------------------------------------------------------------------|--|
| Product category  | Refined                                                                                                             |  |
| Composition       | Vinyl wallpaper on paper backing                                                                                    |  |
| Description       | A vinyl rendering of woven fibres from the<br>arrowroot plant, which stands out because<br>of its coloured speckles |  |
| Dimensions        | Rolls of 10.05 m x 1.00 m = 10 m <sup>2</sup> (11 yds x 39.37" = 108 sq.ft.)                                        |  |
| Pattern repeat    | Free match 0 cm (0.00")                                                                                             |  |
| Adhesive          | Arte Clearpro or a good quality dispersion adhesive                                                                 |  |
| How to paste      | Method 1: paste the wall and moisten the wallcovering. Method 2: paste the wallcovering.                            |  |
| Light resistance  | Good lightfastness                                                                                                  |  |
| How to remove     | Peelable                                                                                                            |  |
| Fire retardant EU | B-s2, d0                                                                                                            |  |
| Fire retardant US | Class A                                                                                                             |  |
| Maintenance       | Extra-washable                                                                                                      |  |