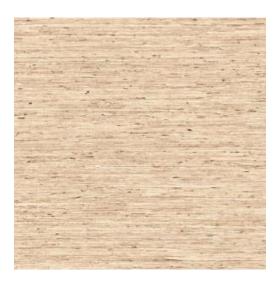

## Technical specifications

| Reference         | <u>73503</u> •Toast                                                                                                 |  |
|-------------------|---------------------------------------------------------------------------------------------------------------------|--|
| Product category  | Refined                                                                                                             |  |
| Composition       | Vinyl wallpaper on paper backing                                                                                    |  |
| Description       | A vinyl rendering of woven fibres from the<br>arrowroot plant, which stands out because<br>of its coloured speckles |  |
| Dimensions        | Rolls of 10.05 m x 1.00 m = 10 m <sup>2</sup> (11 yds x 39.37" = 108 sq.ft.)                                        |  |
| Pattern repeat    | Free match 0 cm (0.00")                                                                                             |  |
| Adhesive          | Arte Clearpro or a good quality dispersion adhesive                                                                 |  |
| How to paste      | Method 1: paste the wall and moisten the wallcovering. Method 2: paste the wallcovering.                            |  |
| Light resistance  | Good lightfastness                                                                                                  |  |
| How to remove     | Peelable                                                                                                            |  |
| Fire retardant EU | B-s2, d0                                                                                                            |  |
| Fire retardant US | Class A                                                                                                             |  |
| Maintenance       | Extra-washable                                                                                                      |  |