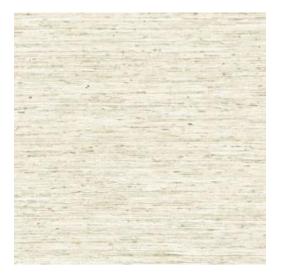

#### Technical specifications

Reference <u>73506</u> • Whole Wheat

Product category Refined

Composition Vinyl wallpaper on paper backing

Description A vinyl rendering of woven fibres from the

arrowroot plant, which stands out because

of its coloured speckles

Dimensions Rolls of 10.05 m x 1.00 m =  $10 \text{ m}^2$  (11 yds x

39.37" = 108 sq.ft.)

Pattern repeat Free match 0 cm (0.00")

Adhesive Arte Clearpro or a good quality dispersion