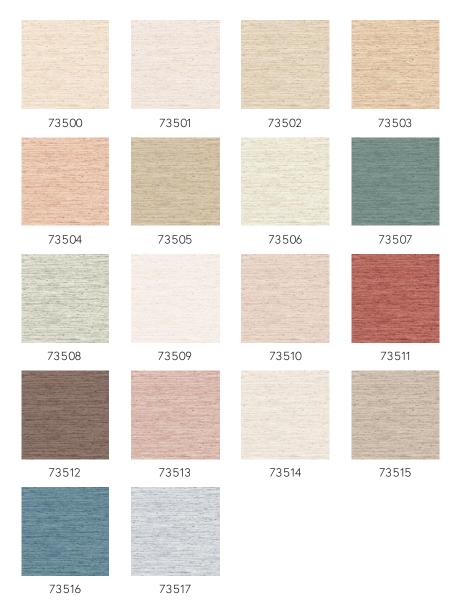

the southernmost tip of Brazil. These grasslands are called Pampas.

#### Technical specifications

Reference <u>73506</u> • Whole Wheat

Product category Refined

Composition Vinyl wallpaper on paper backing

Description A vinyl rendering of woven fibres from the

arrowroot plant, which stands out because

of its coloured speckles

Dimensions Rolls of 10.05 m x 1.00 m =  $10 \text{ m}^2$  (11 yds x

39.37" = 108 sq.ft.)

Pattern repeat Free match 0 cm (0.00")

Adhesive Arte Clearpro or a good quality dispersion

adhesive

How to paste Method 1: paste the wall and moisten the

wallcovering. Method 2: paste the

wallcovering.

Light resistance Good lightfastness

How to remove Peelable
Fire retardant EU B-s2, d0
Fire retardant US Class A

Maintenance Extra-washable





## Colourways (18)



## More info? Click here

Order samples, calculate quantities, view instructional videos, download technical information and more: www.arte-international.com