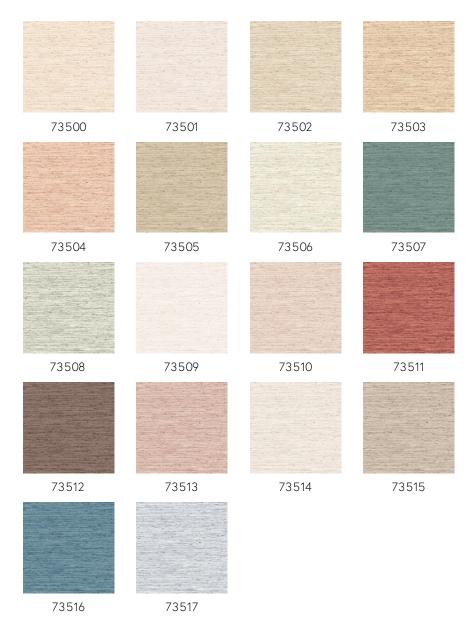

|
| B-s2, d0                                                                                                      |
| Class A                                                                                                       |
| Extra-washable                                                                                                |
|                                                                                                               |

#### Story behind the collection

The inspiration for this collection was found in South America, where vast grassy plains span part of Argentina, all of Uruguay and the southernmost tip of Brazil. These grasslands are called Pampas.





## Colourways (18)



More info? <u>Click here</u>





# -ARTE<sup>®</sup>

wallcoverings for the ultimate in refinement