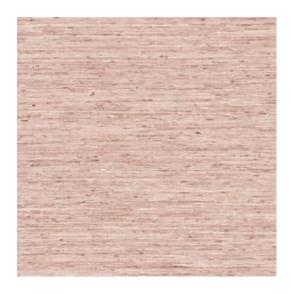

## **Technical specifications**

| <u>73513</u> • Vintage Pink                                                                                   |
|---------------------------------------------------------------------------------------------------------------|
| Refined                                                                                                       |
| Vinyl wallpaper on paper backing                                                                              |
| A vinyl rendering of woven fibres from the arrowroot plant, which stands out because of its coloured speckles |
| Rolls of 10.05 m x 1.00 m = 10 m <sup>2</sup> (11 yds x 39.37" = 108 sq.ft.)                                  |
| Free match 0 cm (0.00")                                                                                       |
| Arte Clearpro or a good quality dispersion adhesive                                                           |
| Method 1: paste the wall and moisten the wallcovering. Method 2: paste the wallcovering.                      |
| Good lightfastness                                                                                            |
| Peelable                                                                                                      |
| B-s2, d0                                                                                                      |
| Class A                                                                                                       |
| Extra-washable                                                                                                |
|                                                                                                               |