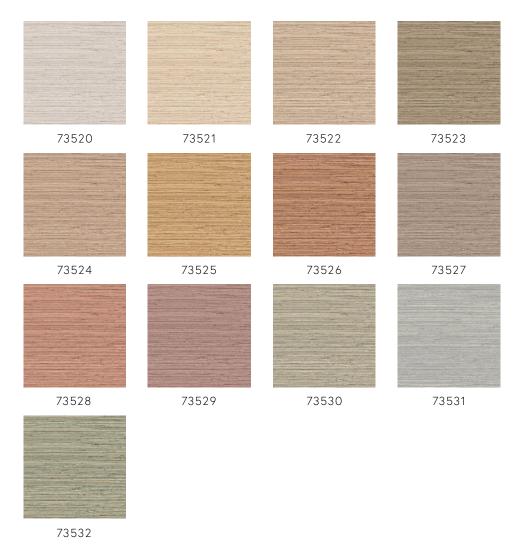

entina, all of Uruguay and the southernmost tip of Brazil. These grasslands are called Pampas.

### Technical specifications

Reference <u>73520</u> • Fog Product category Refined

Composition Vinyl wallpaper on paper backing

Description An interpretation of woven banana bark in

different hues, with small knots and

irregularities

Dimensions Rolls of 10.05 m x 1.00 m =  $10 \text{ m}^2$  (11 yds x

39.37" = 108 sq.ft.)

Pattern repeat Free match 0 cm (0.00")

Adhesive Arte Clearpro or a good quality dispersion

adhesive

How to paste Method 1: paste the wall and moisten the

wallcovering. Method 2: paste the

wallcovering.

Light resistance Good lightfastness

How to remove Peelable
Fire retardant EU B-s2, d0
Fire retardant US Class A

Maintenance Extra-washable





# Colourways (13)



# More info? Click here

Order samples, calculate quantities, view instructional videos, download technical information and more: www.arte-international.com