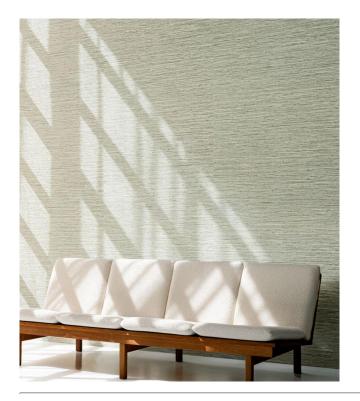

#### Story behind the collection

The inspiration for this collection was found in South America, where vast grassy plains span part of Argentina, all of Uruguay and the southernmost tip of Brazil. These grasslands are called Pampas.

### Technical specifications

Reference <u>73520</u> • Fog Product category Refined

Composition Vinyl wallpaper on paper backing

Description An interpretation of woven banana bark in

different hues, with small knots and