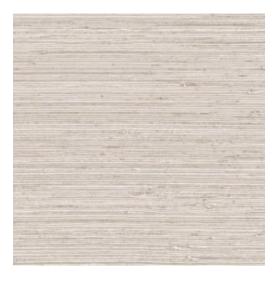

### Technical specifications

Reference <u>73520</u> • Fog Product category Refined

Composition Vinyl wallpaper on paper backing

Description An interpretation of woven banana bark in

different hues, with small knots and

irregularities

Dimensions Rolls of 10.05 m x 1.00 m =  $10 \text{ m}^2$  (11 yds x

39.37" = 108 sq.ft.)

Pattern repeat Free match 0 cm (0.00")

Adhesive Arte Clearpro or a good quality dispersion

adhesive

How to paste Method 1: paste the wall and moisten the