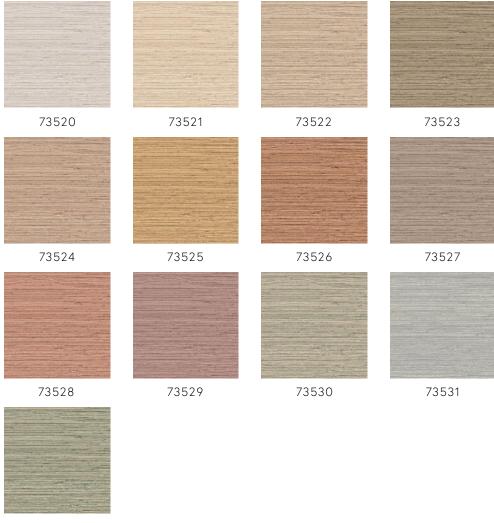

a, all of Uruguay and the southernmost tip of Brazil. These grasslands are called Pampas.

#### Technical specifications

Reference <u>73526</u> • Camel

Product category Refined

Composition Vinyl wallpaper on paper backing

Description An interpretation of woven banana bark in

different hues, with small knots and

irregularities

Dimensions Rolls of 10.05 m x 1.00 m =  $10 \text{ m}^2$  (11 yds x

39.37" = 108 sq.ft.)

Pattern repeat Free match 0 cm (0.00")

Adhesive Arte Clearpro or a good quality dispersion

adhesive

How to paste Method 1: paste the wall and moisten the

wallcovering. Method 2: paste the

wallcovering.

Light resistance Good lightfastness

How to remove Peelable
Fire retardant EU B-s2, d0
Fire retardant US Class A

Maintenance Extra-washable





## Colourways (13)



73532

## More info? Click here

Order samples, calculate quantities, view instructional videos, download technical information and more: www.arte-international.com