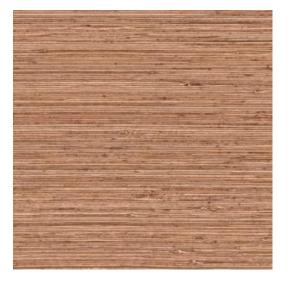

#### Technical specifications

Reference <u>73526</u> • Camel

Product category Refined

Composition Vinyl wallpaper on paper backing

Description An interpretation of woven banana bark in

different hues, with small knots and

irregularities

Dimensions Rolls of 10.05 m x 1.00 m =  $10 \text{ m}^2$  (11 yds x

39.37" = 108 sq.ft.)

Pattern repeat Free match 0 cm (0.00")

Adhesive Arte Clearpro or a good quality dispersion

adhesive

How to paste Method 1: paste the wall and moisten the