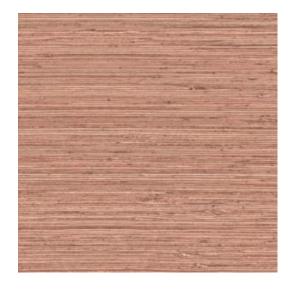

#### **Technical specifications**

| Reference         | <u>73528</u> • Sangria                                                                              |
|-------------------|-----------------------------------------------------------------------------------------------------|
| Product category  | Refined                                                                                             |
| Composition       | Vinyl wallpaper on paper backing                                                                    |
| Description       | An interpretation of woven banana bark in<br>different hues, with small knots and<br>irregularities |
| Dimensions        | Rolls of 10.05 m x 1.00 m = 10 m <sup>2</sup> (11 yds x 39.37" = 108 sq.ft.)                        |
| Pattern repeat    | Free match 0 cm (0.00")                                                                             |
| Adhesive          | Arte Clearpro or a good quality dispersion adhesive                                                 |
| How to paste      | Method 1: paste the wall and moisten the wallcovering. Method 2: paste the wallcovering.            |
| Light resistance  | Good lightfastness                                                                                  |
| How to remove     | Peelable                                                                                            |
| Fire retardant EU | B-s2, d0                                                                                            |
| Fire retardant US | Class A                                                                                             |
| Maintenance       | Extra-washable                                                                                      |