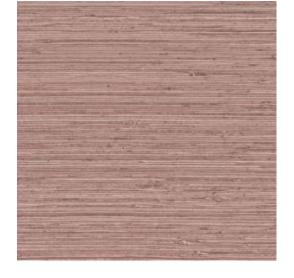

#### **Technical specifications**

| Reference         | <u>73529</u> • Mauve                                                                                |
|-------------------|-----------------------------------------------------------------------------------------------------|
| Product category  | Refined                                                                                             |
| Composition       | Vinyl wallpaper on paper backing                                                                    |
| Description       | An interpretation of woven banana bark in<br>different hues, with small knots and<br>irregularities |
| Dimensions        | Rolls of 10.05 m x 1.00 m = 10 m <sup>2</sup> (11 yds x 39.37" = 108 sq.ft.)                        |
| Pattern repeat    | Free match 0 cm (0.00")                                                                             |
| Adhesive          | Arte Clearpro or a good quality dispersion adhesive                                                 |
| How to paste      | Method 1: paste the wall and moisten the wallcovering. Method 2: paste the wallcovering.            |
| Light resistance  | Good lightfastness                                                                                  |
| How to remove     | Peelable                                                                                            |
| Fire retardant EU | B-s2, d0                                                                                            |
| Fire retardant US | Class A                                                                                             |
| Maintenance       | Extra-washable                                                                                      |