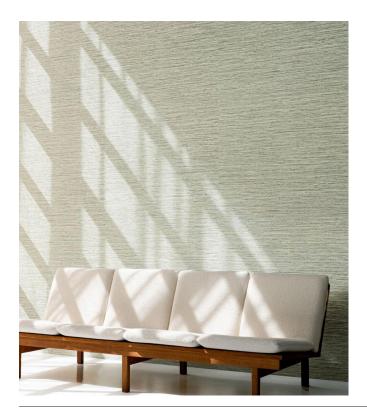

### Story behind the collection

The inspiration for this collection was found in South America, where vast grassy plains span part of Argentina, all of Uruguay and the southernmost tip of Brazil. These grasslands are called Pampas.

#### Technical specifications

Reference 73531 • Blue Stone

Product category Refined

Composition Vinyl wallpaper on paper backing

Description An interpretation of woven banana bark in

different hues, with small knots and

irregularities

Dimensions Rolls of 10.05 m x 1.00 m =  $10 \text{ m}^2$  (11 yds x

39.37" = 108 sq.ft.)

Pattern repeat Free match 0 cm (0.00")

Adhesive Arte Clearpro or a good quality dispersion

adhesive

How to paste Method 1: paste the wall and moisten the

wallcovering. Method 2: paste the

wallcovering.

Light resistance Good lightfastness

How to remove Peelable
Fire retardant EU B-s2, d0
Fire retardant US Class A

Maintenance Extra-washable