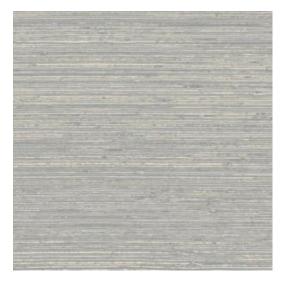

#### Technical specifications

Reference 73531 • Blue Stone

Product category Refined

Composition Vinyl wallpaper on paper backing

Description An interpretation of woven banana bark in

different hues, with small knots and

irregularities

Dimensions Rolls of 10.05 m x 1.00 m =  $10 \text{ m}^2$  (11 yds x

39.37" = 108 sq.ft.)

Pattern repeat Free match 0 cm (0.00")

Adhesive Arte Clearpro or a good quality dispersion

adhesive

How to paste Method 1: paste the wall and moisten the

wallcovering. Method 2: paste the

wallcovering.

Light resistance Good lightfastness

How to remove Peelable
Fire retardant EU B-s2, d0
Fire retardant US Class A

Maintenance Extra-washable