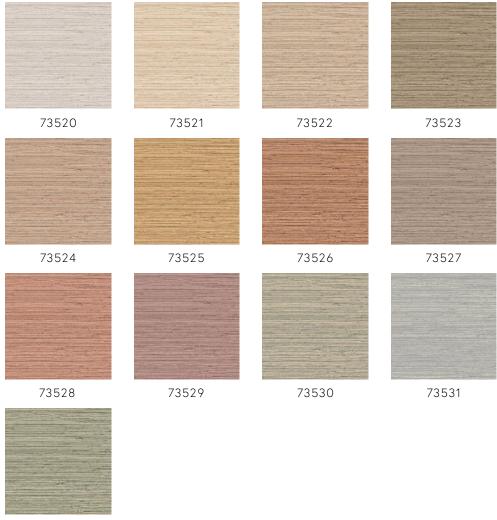

ina, all of Uruguay and the southernmost tip of Brazil. These grasslands are called Pampas.

#### Technical specifications

Reference 73531 • Blue Stone

Product category Refined

Composition Vinyl wallpaper on paper backing

Description An interpretation of woven banana bark in

different hues, with small knots and

irregularities

Dimensions Rolls of 10.05 m x 1.00 m =  $10 \text{ m}^2$  (11 yds x

39.37" = 108 sq.ft.)

Pattern repeat Free match 0 cm (0.00")

Adhesive Arte Clearpro or a good quality dispersion

adhesive

How to paste Method 1: paste the wall and moisten the

wallcovering. Method 2: paste the

wallcovering.

Light resistance Good lightfastness

How to remove Peelable
Fire retardant EU B-s2, d0
Fire retardant US Class A

Maintenance Extra-washable





## Colourways (13)



73532

## More info? Click here

Order samples, calculate quantities, view instructional videos, download technical information and more: www.arte-international.com