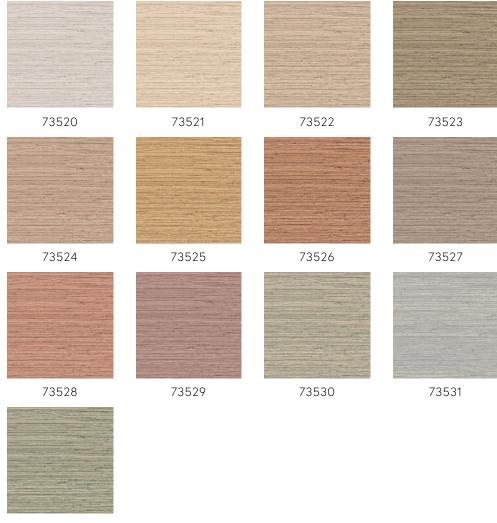

all of Uruguay and the southernmost tip of Brazil. These grasslands are called Pampas.

## Technical specifications

Reference  $73532 \cdot \text{Teal}$  Product category Refined

Composition Vinyl wallpaper on paper backing

Description An interpretation of woven banana bark in

different hues, with small knots and

irregularities

Dimensions Rolls of 10.05 m x 1.00 m = 10 m<sup>2</sup> (11 yds x

39.37" = 108 sq.ft.)

Pattern repeat Free match 0 cm (0.00")

Adhesive Arte Clearpro or a good quality dispersion

adhesive

How to paste Method 1: paste the wall and moisten the

wallcovering. Method 2: paste the

wallcovering.

Light resistance Good lightfastness

How to remove Peelable
Fire retardant EU B-s2, d0
Fire retardant US Class A

Maintenance Extra-washable





## Colourways (13)



73532

## More info? Click here

Order samples, calculate quantities, view instructional videos, download technical information and more: www.arte-international.com