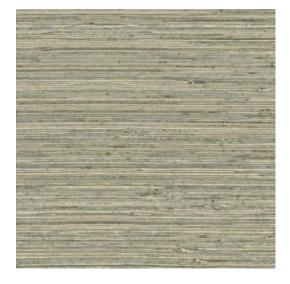

## Technical specifications

Reference  $73532 \cdot \text{Teal}$  Product category Refined

Composition Vinyl wallpaper on paper backing

Description An interpretation of woven banana bark in

different hues, with small knots and

irregularities

Dimensions Rolls of 10.05 m x 1.00 m = 10 m<sup>2</sup> (11 yds x

39.37" = 108 sq.ft.)

Pattern repeat Free match 0 cm (0.00")

Adhesive Arte Clearpro or a good quality dispersion

adhesive

How to paste Method 1: paste the wall and moisten the