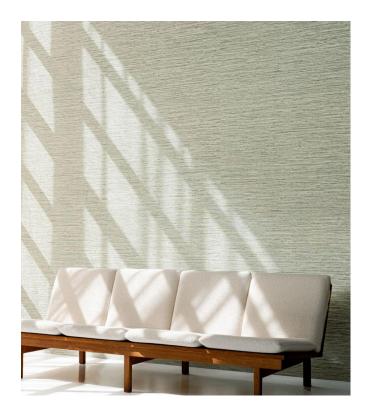

## Story behind the collection

The inspiration for this collection was found in South America, where vast grassy plains span part of Argentina, all of Uruguay and the southernmost tip of Brazil. These grasslands are called Pampas.

## Technical specifications

Reference  $73532 \cdot \text{Teal}$  Product category Refined

Composition Vinyl wallpaper on paper backing

Description An interpretation of woven banana bark in

different hues, with small knots and