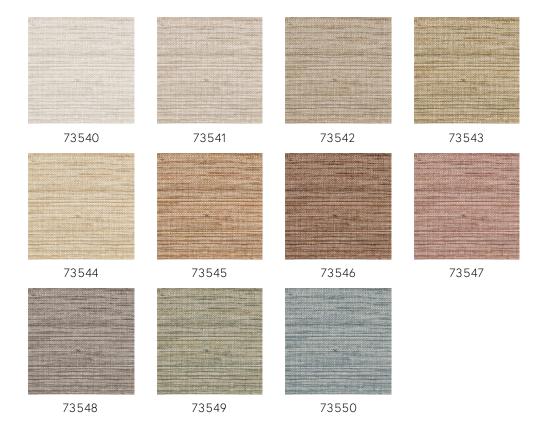

s span part of Argentina, all of Uruguay and the southernmost tip of Brazil. These grasslands are called Pampas.

#### Technical specifications

Dimensions

Reference <u>73540</u> • Dove Product category Refined

Composition Vinyl wallpaper on paper backing

Description An interpretation of a very fine hemp fabric

with minor irregularities and knots

Rolls of 10.05 m x 1.00 m = 10  $m^2$  (11 yds x

39.37" = 108 sq.ft.)

Pattern repeat Free match 0 cm (0.00")

Adhesive Arte Clearpro or a good quality dispersion

adhesive

How to paste Method 1: paste the wall and moisten the

wallcovering. Method 2: paste the

wallcovering.

Light resistance Good lightfastness

How to remove Peelable
Fire retardant EU B-s2, d0
Fire retardant US Class A

Maintenance Extra-washable





## Colourways (11)



## More info? Click here

Order samples, calculate quantities, view instructional videos, download technical information and more: www.arte-international.com