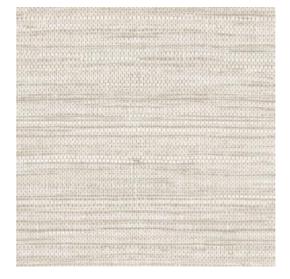

#### Technical specifications

Dimensions

Reference <u>73540</u> • Dove Product category Refined

Composition Vinyl wallpaper on paper backing

Description An interpretation of a very fine hemp fabric

with minor irregularities and knots