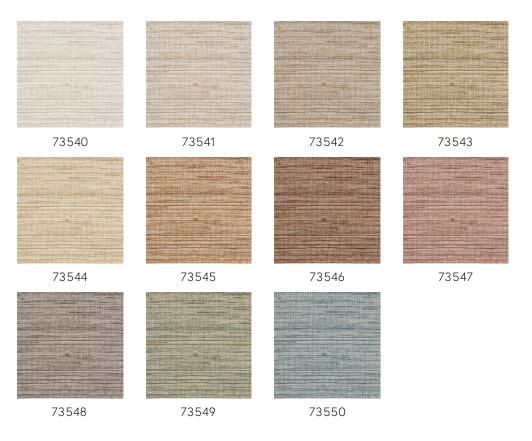

|
| How to remove     | Peelable                                                                                 |
| Fire retardant EU | B-s2, d0                                                                                 |
| Fire retardant US | Class A                                                                                  |
| Maintenance       | Extra-washable                                                                           |

# SOMBRA Collection Pampas

#### Story behind the collection

The inspiration for this collection was found in South America, where vast grassy plains span part of Argentina, all of Uruguay and the southernmost tip of Brazil. These grasslands are called Pampas.





### Colourways (11)



More info? <u>Click here</u>





## -ARTE<sup>®</sup>

wallcoverings for the ultimate in refinement