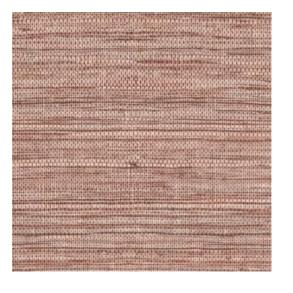

#### Technical specifications

| Reference         | <u>73547</u> • Nutmeg                                                                    |
|-------------------|------------------------------------------------------------------------------------------|
| Product category  | Refined                                                                                  |
| Composition       | Vinyl wallpaper on paper backing                                                         |
| Description       | An interpretation of a very fine hemp fabric with minor irregularities and knots         |
| Dimensions        | Rolls of 10.05 m x 1.00 m = 10 m² (11 yds x<br>39.37" = 108 sq.ft.)                      |
| Pattern repeat    | Free match 0 cm (0.00")                                                                  |
| Adhesive          | Arte Clearpro or a good quality dispersion adhesive                                      |
| How to paste      | Method 1: paste the wall and moisten the wallcovering. Method 2: paste the wallcovering. |
| Light resistance  | Good lightfastness                                                                       |
| How to remove     | Peelable                                                                                 |
| Fire retardant EU | B-s2, d0                                                                                 |
| Fire retardant US | Class A                                                                                  |
| Maintenance       | Extra-washable                                                                           |