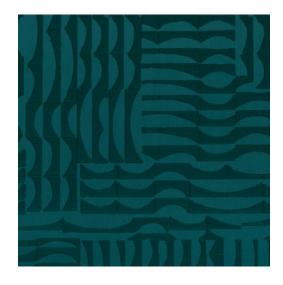

dunes to the fine structure of desert sand. Even the details and materials used in the traditional carpets and robes of nomads are featured. In short, this collection is highly reminiscent of the mysterious desert life.

#### Technical specifications

Reference <u>74000</u> • Teal Product category Couture

Composition Textile wallcovering on non-woven backing

Description Inspired by crescent-shaped dunes, made

in a velvet soft fabric

Dimensions Width 90 cm (35.43"), sold by the linear

metre/yard

Pattern repeat Straight match 120 cm (47.24")

Adhesive Arte Clearpro or a good quality dispersion

adhesive

How to paste Paste the wall

Light resistance Moderate lightfastness

How to remove Strippable Fire retardant EU B-s1, d0

Maintenance Spongeable during hanging (dab away

damp glue)





## Colourways (4)









74000

74001

74002

74003

## View



## More info? Click here

Order samples, calculate quantities, view instructional videos, download technical information and more: www.arte-international.com