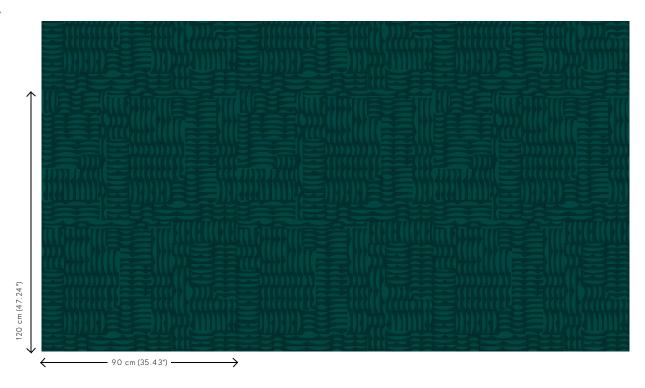

#### Technical specifications

Reference <u>74000</u> • Teal Product category Couture

Composition Textile wallcovering on non-woven backing

Description Inspired by crescent-shaped dunes, made

in a velvet soft fabric

Dimensions Width 90 cm (35.43"), sold by the linear

metre/yard

Pattern repeat Straight match 120 cm (47.24")

Adhesive Arte Clearpro or a good quality dispersion

adhesive

How to paste Paste the wall

Light resistance Moderate lightfastness