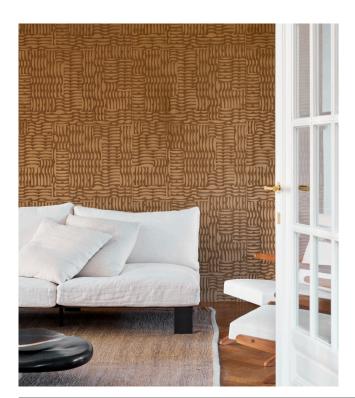

## Story behind the collection

The Kharga oasis was an important stop on the ancient trade route that connected various different oases in Egypt. This tour through the Sahara brings every aspect of the desert to life in the Kharga collection, from the dazzling afternoon sun to the star-studded sky at night and from the shapes of the dunes to the fine structure of desert sand. Even the details and materials used in the traditional carpets and robes of nomads are featured. In short, this collection is highly reminiscent of the mysterious desert life.

#### Technical specifications

Reference <u>74000</u> • Teal Product category Couture

Composition Textile wallcovering on non-woven backing

Description Inspired by crescent-shaped dunes, made

in a velvet soft fabric