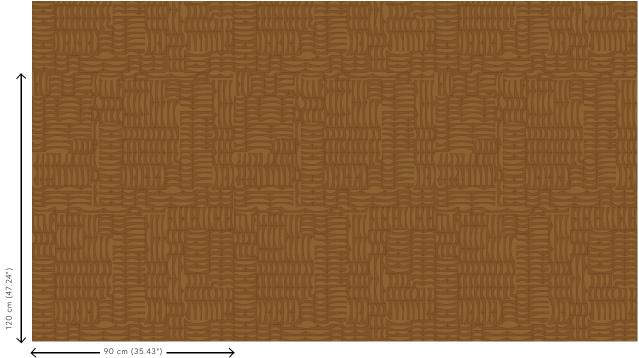

## Technical specifications

Reference <u>74001</u> • Ochre

Product category Couture

Composition Textile wallcovering on non-woven backing

Description Inspired by crescent-shaped dunes, made in

a velvet soft fabric

Dimensions Width 90 cm (35.43"), sold by the linear

metre/yard

Pattern repeat Straight match 120 cm (47.24")

Adhesive Arte Clearpro or a good quality dispersion

adhesive

How to paste Paste the wall

Light resistance Moderate lightfastness