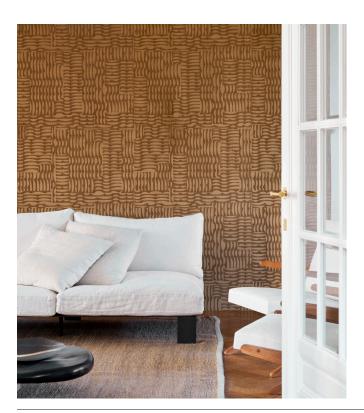

#### Story behind the collection

The Kharga oasis was an important stop on the ancient trade route that connected various different oases in Egypt. This tour through the Sahara brings every aspect of the desert to life in the Kharga collection, from the dazzling afternoon sun to the star-studded sky at night and from the shapes of the dunes to the fine structure of desert sand. Even the details and materials used in the traditional carpets and robes of nomads are featured. In short, this collection is highly reminiscent of the mysterious desert life.

#### Technical specifications

Reference <u>74002</u> • Burgundy

Product category Couture

Composition Textile wallcovering on non-woven backing

Description Inspired by crescent-shaped dunes, made

in a velvet soft fabric

Dimensions Width 90 cm (35.43"), sold by the linear

metre/yard

Pattern repeat Straight match 120 cm (47.24")

Adhesive Arte Clearpro or a good quality dispersion

adhesive

How to paste Paste the wall

Light resistance Moderate lightfastness