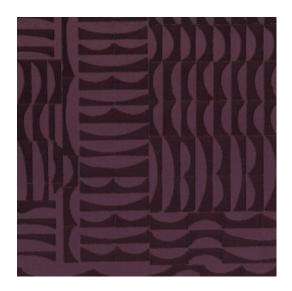

#### Technical specifications

Reference <u>74002</u> • Burgundy

Product category Couture

Composition Textile wallcovering on non-woven backing

Description Inspired by crescent-shaped dunes, made

in a velvet soft fabric

### Colourways (4)

74000

74001

74002

74003