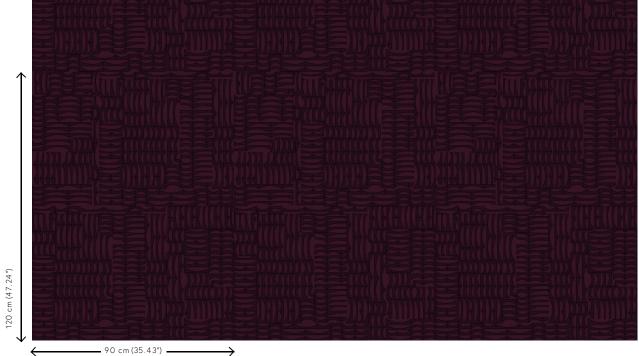

#### Technical specifications

Reference <u>74002</u> • Burgundy

Product category Couture

Composition Textile wallcovering on non-woven backing

Description Inspired by crescent-shaped dunes, made

in a velvet soft fabric

Dimensions Width 90 cm (35.43"), sold by the linear

metre/yard

Pattern repeat Straight match 120 cm (47.24")

Adhesive Arte Clearpro or a good quality dispersion

adhesive

How to paste Paste the wall

Light resistance Moderate lightfastness