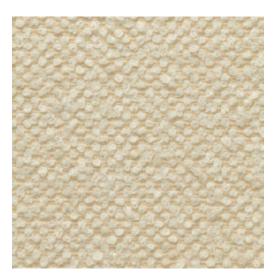

Maintenance

Reference

74010 • White Sand Couture Textile wallcovering on non-woven backing Luxurious bouclé fabric containing real alpaca wool Width 137 cm (53.94"), sold by the linear metre/yard Free match 0 cm (0.00") Arte Clearpro or a good quality dispersion adhesive Paste the wall Good lightfastness Strippable B-s1, d0 Spongeable during hanging (dab away damp glue)