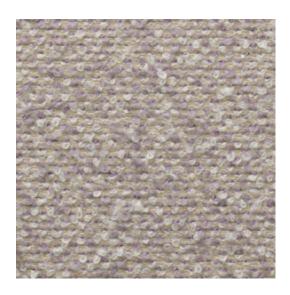

### Technical specifications

Reference <u>74013</u> • Dusty Lilac

Product category Couture

Composition Textile wallcovering on non-woven backing

Description Luxurious bouclé fabric containing real

alpaca wool