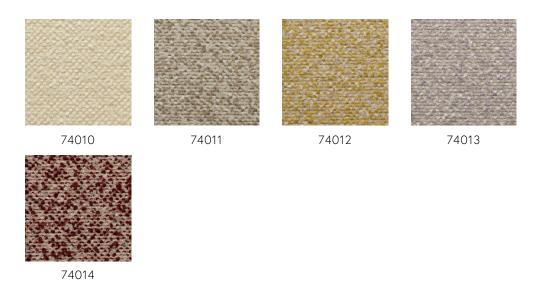

o the fine structure of desert sand. Even the details and materials used in the traditional carpets and robes of nomads are featured. In short, this collection is highly reminiscent of the mysterious desert life.

### Technical specifications

Reference <u>74013</u> • Dusty Lilac

Product category Couture

Composition Textile wallcovering on non-woven backing

Description Luxurious bouclé fabric containing real

alpaca wool

Dimensions Width 137 cm (53.94"), sold by the linear

metre/yard

Pattern repeat Free match 0 cm (0.00")

Adhesive Arte Clearpro or a good quality dispersion

adhesive

How to paste Paste the wall
Light resistance Good lightfastness

How to remove Strippable Fire retardant EU B-s1, d0

Maintenance Spongeable during hanging (dab away damp

alue)





## Colourways (5)



## More info? Click here

Order samples, calculate quantities, view instructional videos, download technical information and more: www.arte-international.com