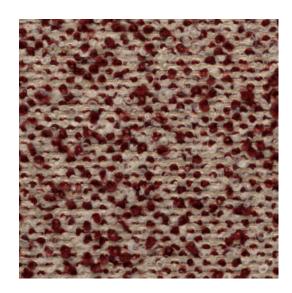

## **Technical specifications**

| Reference         | <u>74014</u> • Flaming Red                              |
|-------------------|---------------------------------------------------------|
| Product category  | Couture                                                 |
| Composition       | Textile wallcovering on non-woven backing               |
| Description       | Luxurious bouclé fabric containing real<br>alpaca wool  |
| Dimensions        | Width 137 cm (53.94"), sold by the linear<br>metre/yard |
| Pattern repeat    | Free match 0 cm (0.00")                                 |
| Adhesive          | Arte Clearpro or a good quality dispersion adhesive     |
| How to paste      | Paste the wall                                          |
| Light resistance  | Good lightfastness                                      |
| How to remove     | Strippable                                              |
| Fire retardant EU | B-s1, d0                                                |
| Maintenance       | Spongeable during hanging (dab away damp<br>glue)       |
|                   |                                                         |

## Colourways (5)

74014

More info? <u>Click here</u>