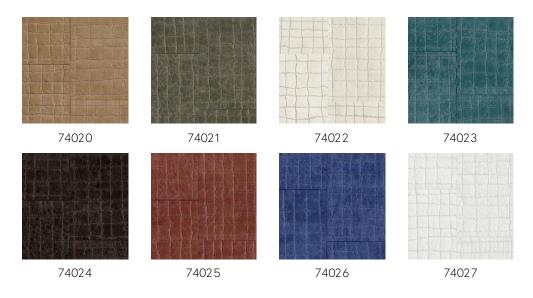

ly reminiscent of the mysterious desert life.

#### Technical specifications

Reference <u>74020</u> • Prairie Sand

Product category Couture

Composition Non-woven wallcovering

Description The dehydrated and cracked desert soil

forms the inspiration for this lacquered  $% \left( 1\right) =\left( 1\right) \left( 1\right$ 

imitation leather

Dimensions Width 91.44 cm (36.00"), sold by the linear

metre/yard

Pattern repeat Drop match 30/15 cm (11.81"/5.91")

Adhesive Arte Clearpro or a good quality dispersion

 $\, {\it adhesive} \,$ 

How to paste Moisten the product, paste the wall and

paste the wallcovering

Light resistance Moderate lightfastness

How to remove Strippable Fire retardant EU B-s1, d0

Maintenance Spongeable during hanging (dab away

damp glue)





## Colourways (8)



### View



More info? Click here

Order samples, calculate quantities, view instructional videos, download technical information and more: www.arte-international.com