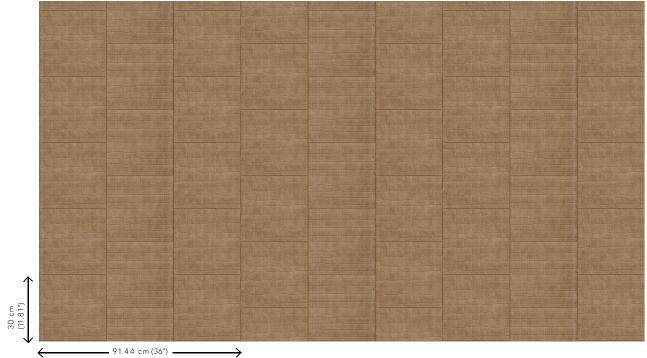

imitation leather

Dimensions Width 91.44 cm (36.00"), sold by the linear

metre/yard

Pattern repeat Drop match 30/15 cm (11.81"/5.91")

Adhesive Arte Clearpro or a good quality dispersion

 $\, {\it adhesive} \,$ 