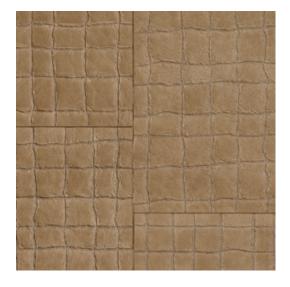

#### Technical specifications

Reference <u>74020</u> • Prairie Sand

Product category Couture

Composition Non-woven wallcovering

Description The dehydrated and cracked desert soil

forms the inspiration for this lacquered  $% \left( 1\right) =\left( 1\right) \left( 1\right$ 

imitation leather

Dimensions Width 91.44 cm (36.00"), sold by the linear

metre/yard

Pattern repeat Drop match 30/15 cm (11.81"/5.91")

Adhesive Arte Clearpro or a good quality dispersion

 $\, {\it adhesive} \,$ 