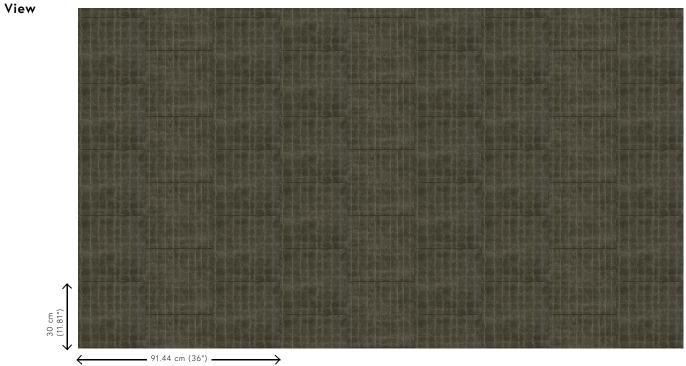

### Reference 74021 • Burnt Olive Product category Couture Non-woven wallcovering Composition The dehydrated and cracked desert soil Description forms the inspiration for this lacquered imitation leather Dimensions Width 91.44 cm (36.00"), sold by the linear metre/yard Drop match 30/15 cm (11.81"/5.91") Pattern repeat Arte Clearpro or a good quality dispersion Adhesive adhesive Moisten the product, paste the wall and How to paste paste the wallcovering Light resistance Moderate lightfastness How to remove Strippable Fire retardant EU B-s1, d0 Maintenance Spongeable during hanging (dab away damp glue)