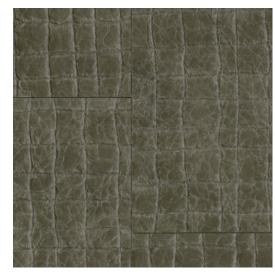

### Reference 74021 • Burnt Olive Product category Couture Non-woven wallcovering Composition The dehydrated and cracked desert soil Description forms the inspiration for this lacquered imitation leather Dimensions Width 91.44 cm (36.00"), sold by the linear metre/yard Drop match 30/15 cm (11.81"/5.91") Pattern repeat Arte Clearpro or a good quality dispersion Adhesive adhesive Moisten the product, paste the wall and How to paste paste the wallcovering Light resistance Moderate lightfastness How to remove Strippable Fire retardant EU B-s1, d0 Maintenance Spongeable during hanging (dab away damp glue)