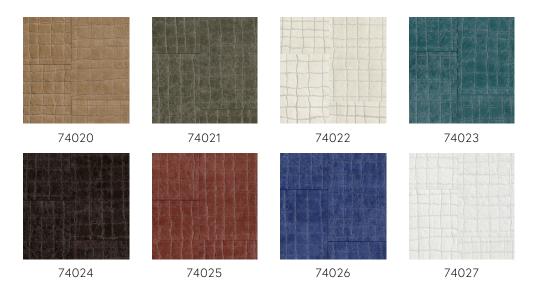

carpets and robes of nomads are featured. In short, this collection is highly reminiscent of the mysterious desert life.

## Technical specifications

Reference <u>74022</u> • Dove Grey

Product category Couture

Composition Non-woven wallcovering

Description The dehydrated and cracked desert soil

forms the inspiration for this lacquered

imitation leather

Dimensions Width 91.44 cm (36.00"), sold by the linear

metre/yard

Pattern repeat Drop match 30/15 cm (11.81"/5.91")

Adhesive Arte Clearpro or a good quality dispersion

adhesive

How to paste Moisten the product, paste the wall and

paste the wallcovering

Light resistance Moderate lightfastness

How to remove Strippable Fire retardant EU B-s1, d0

Maintenance Spongeable during hanging (dab away damp

glue)





## Colourways (8)



#### View



More info? Click here

Order samples, calculate quantities, view instructional videos, download technical information and more: www.arte-international.com