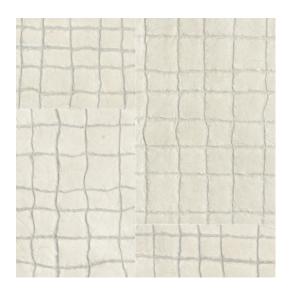

## Technical specifications

Reference <u>74022</u> • Dove Grey

Product category Couture

Composition Non-woven wallcovering

Description The dehydrated and cracked desert soil

forms the inspiration for this lacquered

imitation leather

Dimensions Width 91.44 cm (36.00"), sold by the linear

metre/yard

Pattern repeat Drop match 30/15 cm (11.81"/5.91")

Adhesive Arte Clearpro or a good quality dispersion

adhesive

How to paste Moisten the product, paste the wall and