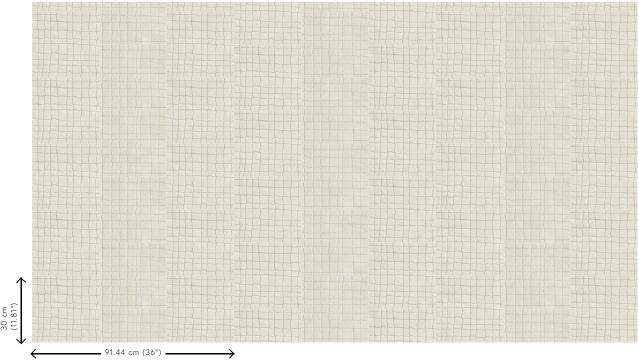

## Technical specifications

Reference <u>74022</u> • Dove Grey

Product category Couture

Composition Non-woven wallcovering

Description The dehydrated and cracked desert soil

forms the inspiration for this lacquered

imitation leather

Dimensions Width 91.44 cm (36.00"), sold by the linear

metre/yard

Pattern repeat Drop match 30/15 cm (11.81"/5.91")

Adhesive Arte Clearpro or a good quality dispersion

adhesive

How to paste Moisten the product, paste the wall and