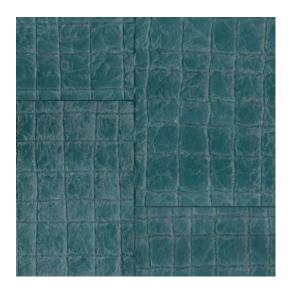

#### Technical specifications

Reference <u>74023</u> • Grey Teal

Product category Couture

Composition Non-woven wallcovering

Description The dehydrated and cracked desert soil

forms the inspiration for this lacquered

imitation leather

Dimensions Width 91.44 cm (36.00"), sold by the linear

metre/yard

Pattern repeat Drop match 30/15 cm (11.81"/5.91")

Adhesive Arte Clearpro or a good quality dispersion

adhesive

How to paste Moisten the product, paste the wall and