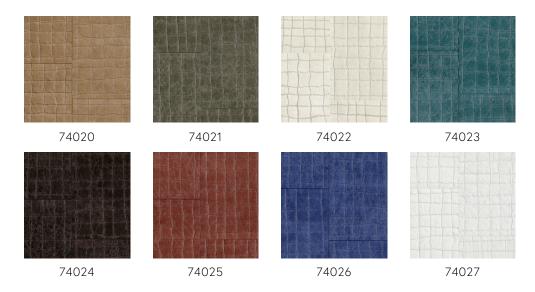

pets and robes of nomads are featured. In short, this collection is highly reminiscent of the mysterious desert life.

#### Technical specifications

Reference <u>74023</u> • Grey Teal

Product category Couture

Composition Non-woven wallcovering

Description The dehydrated and cracked desert soil

forms the inspiration for this lacquered

imitation leather

Dimensions Width 91.44 cm (36.00"), sold by the linear

metre/yard

Pattern repeat Drop match 30/15 cm (11.81"/5.91")

Adhesive Arte Clearpro or a good quality dispersion

adhesive

How to paste Moisten the product, paste the wall and

paste the wallcovering

Light resistance Moderate lightfastness

How to remove Strippable Fire retardant EU B-s1, d0

Maintenance Spongeable during hanging (dab away damp

glue)





### Colourways (8)



#### View



More info? Click here

Order samples, calculate quantities, view instructional videos, download technical information and more: www.arte-international.com