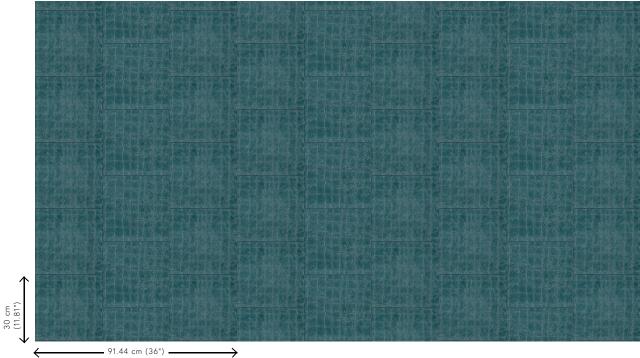

imitation leather

Dimensions Width 91.44 cm (36.00"), sold by the linear

metre/yard

Pattern repeat Drop match 30/15 cm (11.81"/5.91")

Adhesive Arte Clearpro or a good quality dispersion

adhesive

How to paste Moisten the product, paste the wall and