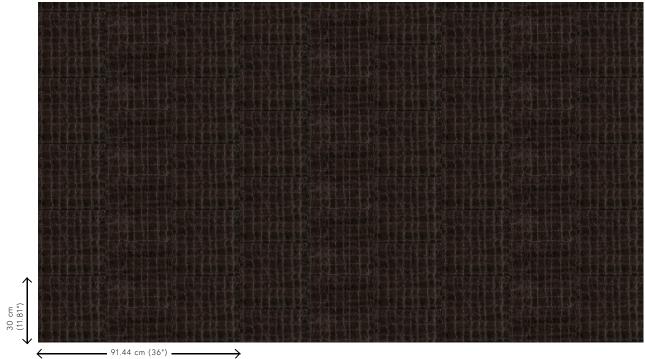

imitation leather

Dimensions Width 91.44 cm (36.00"), sold by the linear

metre/yard

Pattern repeat Drop match 30/15 cm (11.81"/5.91")

Adhesive Arte Clearpro or a good quality dispersion

adhesive

How to paste Moisten the product, paste the wall and