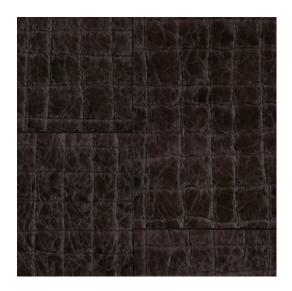

#### Technical specifications

Reference <u>74024</u> • Mahogany Brown

Product category Couture

Composition Non-woven wallcovering

Description The dehydrated and cracked desert soil

forms the inspiration for this lacquered

imitation leather

Dimensions Width 91.44 cm (36.00"), sold by the linear

metre/yard

Pattern repeat Drop match 30/15 cm (11.81"/5.91")

Adhesive Arte Clearpro or a good quality dispersion

adhesive

How to paste Moisten the product, paste the wall and