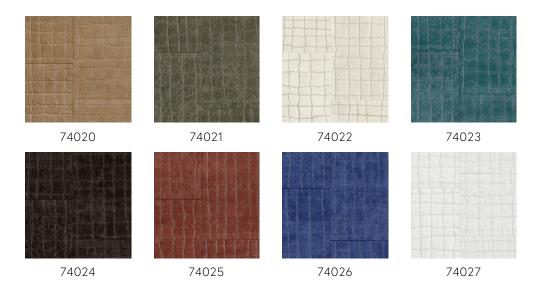

s and robes of nomads are featured. In short, this collection is highly reminiscent of the mysterious desert life.

#### Technical specifications

Reference <u>74024</u> • Mahogany Brown

Product category Couture

Composition Non-woven wallcovering

Description The dehydrated and cracked desert soil

forms the inspiration for this lacquered

imitation leather

Dimensions Width 91.44 cm (36.00"), sold by the linear

metre/yard

Pattern repeat Drop match 30/15 cm (11.81"/5.91")

Adhesive Arte Clearpro or a good quality dispersion

adhesive

How to paste Moisten the product, paste the wall and

paste the wallcovering

Light resistance Moderate lightfastness

How to remove Strippable Fire retardant EU B-s1, d0

Maintenance Spongeable during hanging (dab away damp

glue)





# Colourways (8)



### View



More info? Click here

Order samples, calculate quantities, view instructional videos, download technical information and more: www.arte-international.com