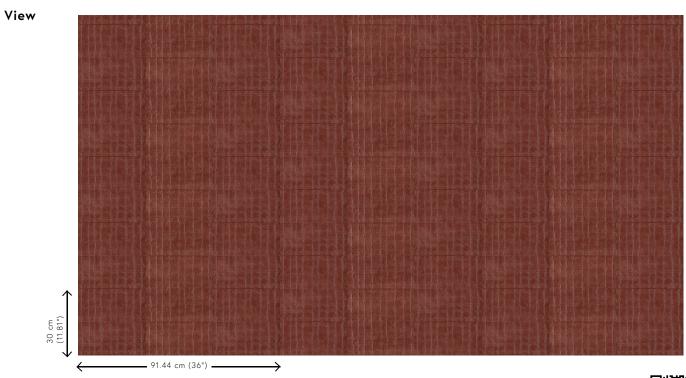

### Reference 74025 • Picante Red Product category Couture Non-woven wallcovering Composition The dehydrated and cracked desert soil Description forms the inspiration for this lacquered imitation leather Dimensions Width 91.44 cm (36.00"), sold by the linear metre/yard Drop match 30/15 cm (11.81"/5.91") Pattern repeat Arte Clearpro or a good quality dispersion Adhesive adhesive Moisten the product, paste the wall and How to paste paste the wallcovering Light resistance Moderate lightfastness How to remove Strippable Fire retardant EU B-s1, d0 Maintenance Spongeable during hanging (dab away damp glue)