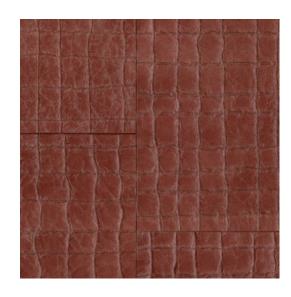

### Reference 74025 • Picante Red Product category Couture Non-woven wallcovering Composition The dehydrated and cracked desert soil Description forms the inspiration for this lacquered imitation leather Dimensions Width 91.44 cm (36.00"), sold by the linear metre/yard Drop match 30/15 cm (11.81"/5.91") Pattern repeat Arte Clearpro or a good quality dispersion Adhesive adhesive Moisten the product, paste the wall and How to paste paste the wallcovering Light resistance Moderate lightfastness How to remove Strippable Fire retardant EU B-s1, d0 Maintenance Spongeable during hanging (dab away damp glue)