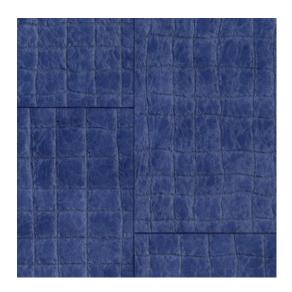

### Technical specifications

Reference <u>74026</u> • Sodalite Blue

Product category Couture

Composition Non-woven wallcovering

Description The dehydrated and cracked desert soil

forms the inspiration for this lacquered  $% \left( 1\right) =\left( 1\right) \left( 1\right$ 

imitation leather

Dimensions Width 91.44 cm (36.00"), sold by the linear

metre/yard

Pattern repeat Drop match 30/15 cm (11.81"/5.91")

Adhesive Arte Clearpro or a good quality dispersion

adhesive

How to paste Moisten the product, paste the wall and