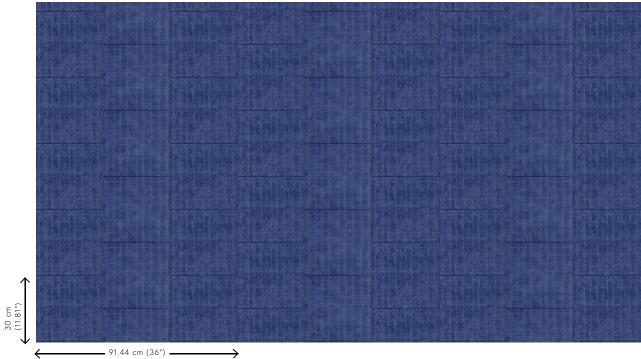

imitation leather

Dimensions Width 91.44 cm (36.00"), sold by the linear

metre/yard

Pattern repeat Drop match 30/15 cm (11.81"/5.91")

Adhesive Arte Clearpro or a good quality dispersion

adhesive

How to paste Moisten the product, paste the wall and