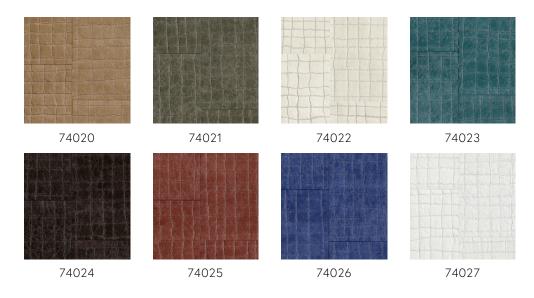

llection is highly reminiscent of the mysterious desert life.

### Technical specifications

Reference <u>74026</u> • Sodalite Blue

Product category Couture

Composition Non-woven wallcovering

Description The dehydrated and cracked desert soil

forms the inspiration for this lacquered  $% \left( 1\right) =\left( 1\right) \left( 1\right$ 

imitation leather

Dimensions Width 91.44 cm (36.00"), sold by the linear

metre/yard

Pattern repeat Drop match 30/15 cm (11.81"/5.91")

Adhesive Arte Clearpro or a good quality dispersion

adhesive

How to paste Moisten the product, paste the wall and

paste the wallcovering

Light resistance Moderate lightfastness

How to remove Strippable Fire retardant EU B-s1, d0

Maintenance Spongeable during hanging (dab away damp

glue)





## Colourways (8)



#### View



More info? Click here

Order samples, calculate quantities, view instructional videos, download technical information and more: www.arte-international.com