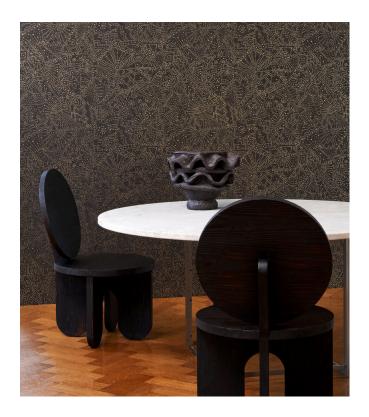

## Story behind the collection

The Kharga oasis was an important stop on the ancient trade route that connected various different oases in Egypt. This tour through the Sahara brings every aspect of the desert to life in the Kharga collection, from the dazzling afternoon sun to the star-studded sky at night and from the shapes of the dunes to the fine structure of desert sand. Even the details and materials used in the traditional carpets and robes of nomads are featured. In short, this collection is highly reminiscent of the mysterious desert life.

#### Technical specifications

Reference 74031 • Midnight Blue

Product category Exquisite

Composition Non-woven wallcovering

Description Inspired by the starry sky of the Gobi Desert

Dimensions Width 90 cm (35.43"), sold by the linear