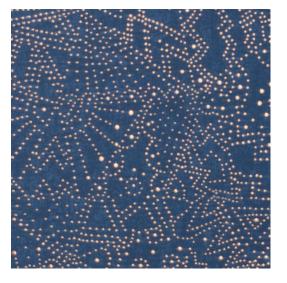

#### Technical specifications

Reference 74031 • Midnight Blue

Product category Exquisite

Composition Non-woven wallcovering

Description Inspired by the starry sky of the Gobi Desert

Dimensions Width 90 cm (35.43"), sold by the linear