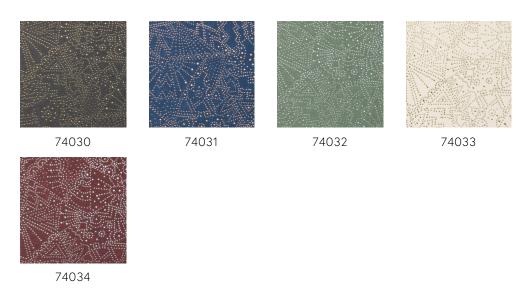

e shapes of the dunes to the fine structure of desert sand. Even the details and materials used in the traditional carpets and robes of nomads are featured. In short, this collection is highly reminiscent of the mysterious desert life.

#### Technical specifications

Reference 74031 • Midnight Blue

Product category Exquisite

Composition Non-woven wallcovering

Description Inspired by the starry sky of the Gobi Desert

Dimensions Width 90 cm (35.43"), sold by the linear

metre/yard

Pattern repeat Straight match 64 cm (25.20")

Adhesive Arte Clearpro or a good quality dispersion

adhesive

How to paste Paste the wall
Light resistance Good lightfastness

How to remove Strippable
Fire retardant EU B-s1, d0
Fire retardant US Class A
Maintenance Washable

IMO Certified





# Colourways (5)



## View



More info? Click here

Order samples, calculate quantities, view instructional videos, download technical information and more: www.arte-international.com