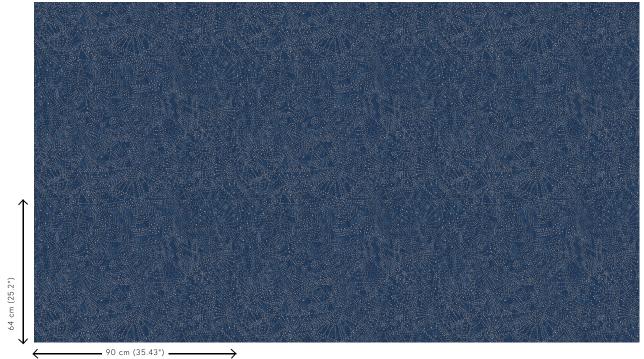

#### Technical specifications

Reference 74031 • Midnight Blue

Product category Exquisite

Composition Non-woven wallcovering

Description Inspired by the starry sky of the Gobi Desert

Dimensions Width 90 cm (35.43"), sold by the linear

metre/yard

Pattern repeat Straight match 64 cm (25.20")

Adhesive Arte Clearpro or a good quality dispersion

adhesive

How to paste Paste the wall
Light resistance Good lightfastness

How to remove Strippable
Fire retardant EU B-s1, d0
Fire retardant US Class A
Maintenance Washable