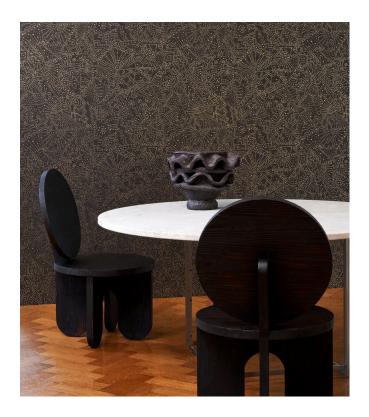

## Story behind the collection

The Kharga oasis was an important stop on the ancient trade route that connected various different oases in Egypt. This tour through the Sahara brings every aspect of the desert to life in the Kharga collection, from the dazzling afternoon sun to the star-studded sky at night and from the shapes of the dunes to the fine structure of desert sand. Even the details and materials used in the traditional carpets and robes of nomads are featured. In short, this collection is highly reminiscent of the mysterious desert life.

#### Technical specifications

Reference <u>74032</u> • Sage Green

Product category Exquisite

Composition Non-woven wallcovering

Description Inspired by the starry sky of the Gobi Desert

Dimensions Width 90 cm (35.43"), sold by the linear