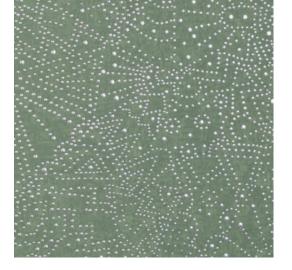

#### Technical specifications

Reference <u>74032</u> • Sage Green

Product category Exquisite

Composition Non-woven wallcovering

Description Inspired by the starry sky of the Gobi Desert

Dimensions Width 90 cm (35.43"), sold by the linear