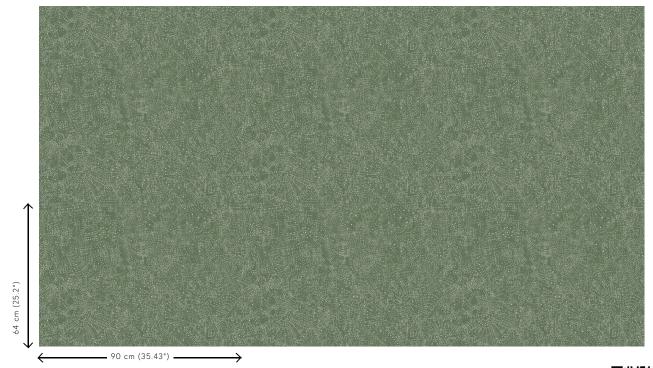

#### Technical specifications

Reference <u>74032</u> • Sage Green

Product category Exquisite

Composition Non-woven wallcovering

Description Inspired by the starry sky of the Gobi Desert

Dimensions Width 90 cm (35.43"), sold by the linear

metre/yard

Pattern repeat Straight match 64 cm (25.20")

Adhesive Arte Clearpro or a good quality dispersion

adhesive

How to paste Paste the wall
Light resistance Good lightfastness

How to remove Strippable
Fire retardant EU B-s1, d0
Fire retardant US Class A
Maintenance Washable