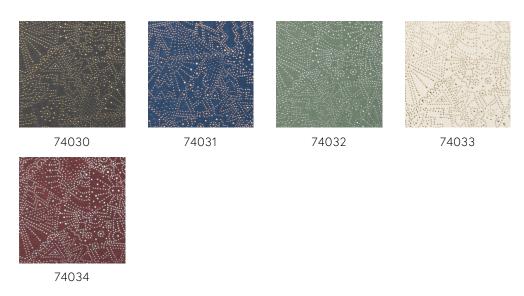

apes of the dunes to the fine structure of desert sand. Even the details and materials used in the traditional carpets and robes of nomads are featured. In short, this collection is highly reminiscent of the mysterious desert life.

#### Technical specifications

Reference <u>74032</u> • Sage Green

Product category Exquisite

Composition Non-woven wallcovering

Description Inspired by the starry sky of the Gobi Desert

Dimensions Width 90 cm (35.43"), sold by the linear

metre/yard

Pattern repeat Straight match 64 cm (25.20")

Adhesive Arte Clearpro or a good quality dispersion

adhesive

How to paste Paste the wall
Light resistance Good lightfastness

How to remove Strippable
Fire retardant EU B-s1, d0
Fire retardant US Class A
Maintenance Washable

IMO Certified





# Colourways (5)



### View



More info? Click here

Order samples, calculate quantities, view instructional videos, download technical information and more: www.arte-international.com