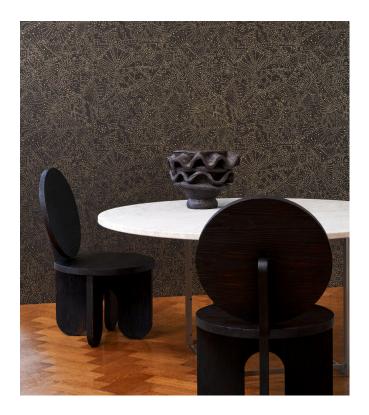

### Story behind the collection

The Kharga oasis was an important stop on the ancient trade route that connected various different oases in Egypt. This tour through the Sahara brings every aspect of the desert to life in the Kharga collection, from the dazzling afternoon sun to the star-studded sky at night and from the shapes of the dunes to the fine structure of desert sand. Even the details and materials used in the traditional carpets and robes of nomads are featured. In short, this collection is highly reminiscent of the mysterious desert life.

### Technical specifications

Reference <u>74033</u> • Celestial White

Product category Exquisite

Composition Non-woven wallcovering

Description Inspired by the starry sky of the Gobi Desert

Dimensions Width 90 cm (35.43"), sold by the linear