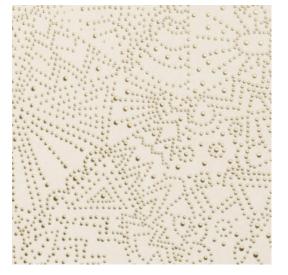

### Technical specifications

Reference <u>74033</u> • Celestial White

Product category Exquisite

Composition Non-woven wallcovering

Description Inspired by the starry sky of the Gobi Desert

Dimensions Width 90 cm (35.43"), sold by the linear