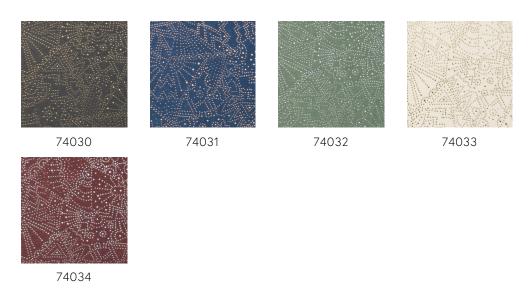

structure of desert sand. Even the details and materials used in the traditional carpets and robes of nomads are featured. In short, this collection is highly reminiscent of the mysterious desert life.

### Technical specifications

Reference <u>74033</u> • Celestial White

Product category Exquisite

Composition Non-woven wallcovering

Description Inspired by the starry sky of the Gobi Desert

Dimensions Width 90 cm (35.43"), sold by the linear

metre/yard

Pattern repeat Straight match 64 cm (25.20")

Adhesive Arte Clearpro or a good quality dispersion

adhesive

How to paste Paste the wall

Light resistance Good lightfastness

How to remove Strippable
Fire retardant EU B-s1, d0
Fire retardant US Class A
Maintenance Washable

IMO Certified





## Colourways (5)

More info? Click here



# (2g) (1) (2g

Order samples, calculate quantities, view instructional videos, download technical information and more: www.arte-international.com