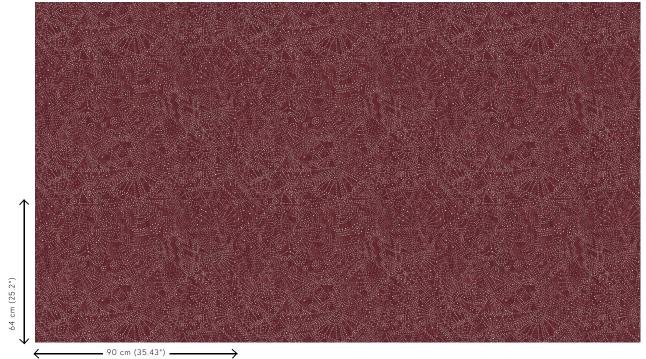

### Technical specifications

Reference 74034 · Blaze Red

Product category Exquisite

Composition Non-woven wallcovering

Description Inspired by the starry sky of the Gobi Desert

Dimensions Width 90 cm (35.43"), sold by the linear

metre/yard

Pattern repeat Straight match 64 cm (25.20")

Adhesive Arte Clearpro or a good quality dispersion

adhesive

How to paste Paste the wall

Light resistance Good lightfastness

How to remove Strippable
Fire retardant EU B-s1, d0
Fire retardant US Class A
Maintenance Washable