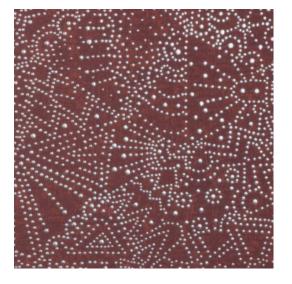

### Technical specifications

Reference 74034 · Blaze Red

Product category Exquisite

Composition Non-woven wallcovering

Description Inspired by the starry sky of the Gobi Desert

Dimensions Width 90 cm (35.43"), sold by the linear