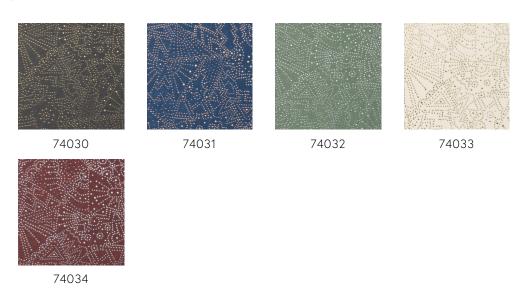

m the shapes of the dunes to the fine structure of desert sand. Even the details and materials used in the traditional carpets and robes of nomads are featured. In short, this collection is highly reminiscent of the mysterious desert life.

### Technical specifications

Reference 74034 · Blaze Red

Product category Exquisite

Composition Non-woven wallcovering

Description Inspired by the starry sky of the Gobi Desert

Dimensions Width 90 cm (35.43"), sold by the linear

metre/yard

Pattern repeat Straight match 64 cm (25.20")

Adhesive Arte Clearpro or a good quality dispersion

adhesive

How to paste Paste the wall

Light resistance Good lightfastness

How to remove Strippable
Fire retardant EU B-s1, d0
Fire retardant US Class A
Maintenance Washable

IMO Certified





# Colourways (5)



# View



More info? Click here

Order samples, calculate quantities, view instructional videos, download technical information and more: www.arte-international.com