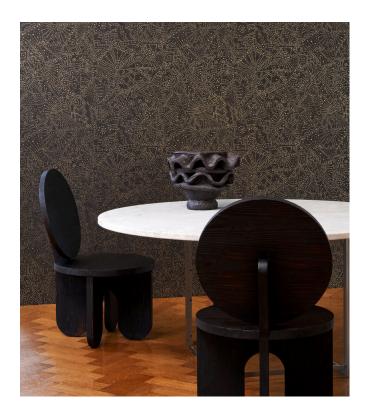

## Story behind the collection

The Kharga oasis was an important stop on the ancient trade route that connected various different oases in Egypt. This tour through the Sahara brings every aspect of the desert to life in the Kharga collection, from the dazzling afternoon sun to the star-studded sky at night and from the shapes of the dunes to the fine structure of desert sand. Even the details and materials used in the traditional carpets and robes of nomads are featured. In short, this collection is highly reminiscent of the mysterious desert life.

### Technical specifications

Reference 74034 · Blaze Red

Product category Exquisite

Composition Non-woven wallcovering

Description Inspired by the starry sky of the Gobi Desert

Dimensions Width 90 cm (35.43"), sold by the linear