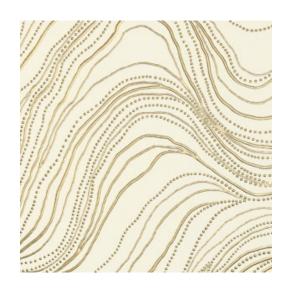

## **Technical specifications**

| Reference         | <u>74040</u> • Dune Gold                                                                  |
|-------------------|-------------------------------------------------------------------------------------------|
| Product category  | Exquisite                                                                                 |
| Composition       | Non-woven wallcovering                                                                    |
| Description       | Whimsical lines in combination with<br>sparkling gold refer to the rocky Bayuda<br>Desert |
| Dimensions        | Width 90 cm (35.43"), sold by the linear<br>metre/yard                                    |
| Pattern repeat    | Drop match 64/32 cm (25.20"/12.60")                                                       |
| Adhesive          | Arte Clearpro or a good quality dispersion<br>adhesive                                    |
| How to paste      | Paste the wall                                                                            |
| Light resistance  | Good lightfastness                                                                        |
| How to remove     | Strippable                                                                                |
| Fire retardant EU | B-s1, d0                                                                                  |
| Fire retardant US | Class A                                                                                   |
| Maintenance       | Washable                                                                                  |
| IMO Certified     |                                                                                           |