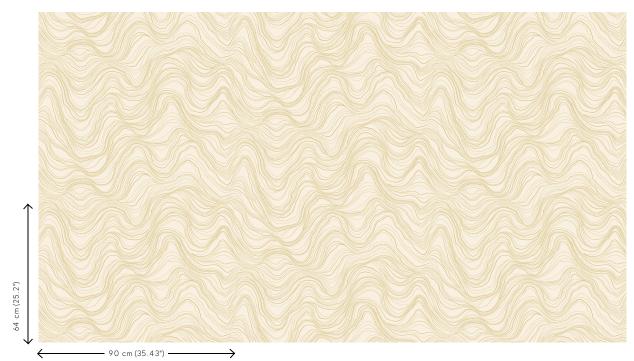

## **Technical specifications**

| Reference         | <u>74040</u> • Dune Gold                                                                  |
|-------------------|-------------------------------------------------------------------------------------------|
| Product category  | Exquisite                                                                                 |
| Composition       | Non-woven wallcovering                                                                    |
| Description       | Whimsical lines in combination with<br>sparkling gold refer to the rocky Bayuda<br>Desert |
| Dimensions        | Width 90 cm (35.43"), sold by the linear<br>metre/yard                                    |
| Pattern repeat    | Drop match 64/32 cm (25.20"/12.60")                                                       |
| Adhesive          | Arte Clearpro or a good quality dispersion<br>adhesive                                    |
| How to paste      | Paste the wall                                                                            |
| Light resistance  | Good lightfastness                                                                        |
| How to remove     | Strippable                                                                                |
| Fire retardant EU | B-s1, d0                                                                                  |
| Fire retardant US | Class A                                                                                   |
| Maintenance       | Washable                                                                                  |
| IMO Certified     |                                                                                           |