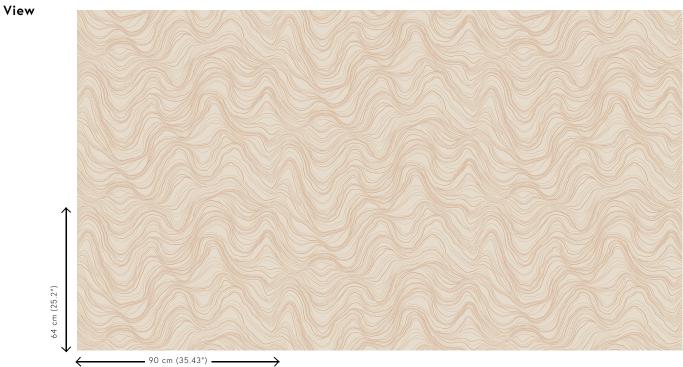

Dimensions Width 90 cm (35.43"), sold by the linear

metre/yard

Pattern repeat Drop match 64/32 cm (25.20"/12.60")

Adhesive Arte Clearpro or a good quality dispersion

adhesive

How to paste Paste the wall

Light resistance Good lightfastness