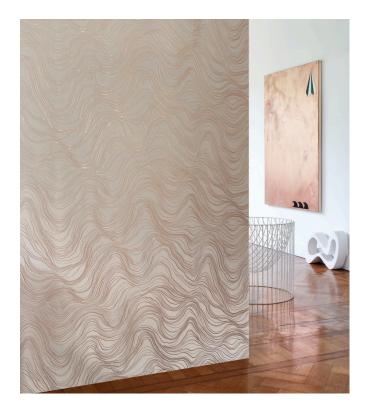

## Story behind the collection

The Kharga oasis was an important stop on the ancient trade route that connected various different oases in Egypt. This tour through the Sahara brings every aspect of the desert to life in the Kharga collection, from the dazzling afternoon sun to the star-studded sky at night and from the shapes of the dunes to the fine structure of desert sand. Even the details and materials used in the traditional carpets and robes of nomads are featured. In short, this collection is highly reminiscent of the mysterious desert life.

## Technical specifications

Reference <u>74041</u> • Sunrise Copper

Product category Exquisite

Composition Non-woven wallcovering

Description Whimsical lines in combination with sparkling

gold refer to the rocky Bayuda Desert