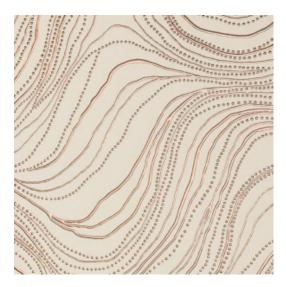

## Technical specifications

Reference <u>74041</u> • Sunrise Copper

Product category Exquisite

Composition Non-woven wallcovering

Description Whimsical lines in combination with sparkling

gold refer to the rocky Bayuda Desert