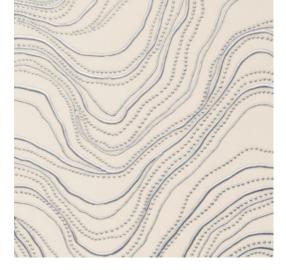

## Technical specifications

Reference <u>74042</u> • Dazzling Silver

Product category Exquisite

Composition Non-woven wallcovering

Description Whimsical lines in combination with sparkling

gold refer to the rocky Bayuda Desert