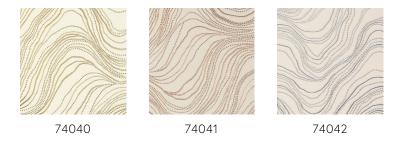

and. Even the details and materials used in the traditional carpets and robes of nomads are featured. In short, this collection is highly reminiscent of the mysterious desert life.

## Technical specifications

Reference <u>74042</u> • Dazzling Silver

Product category Exquisite

Composition Non-woven wallcovering

Description Whimsical lines in combination with sparkling

gold refer to the rocky Bayuda Desert

Dimensions Width 90 cm (35.43"), sold by the linear

metre/yard

Pattern repeat Drop match 64/32 cm (25.20"/12.60")

Adhesive Arte Clearpro or a good quality dispersion

adhesive

Washable

How to paste Paste the wall
Light resistance Good lightfastness

How to remove Strippable
Fire retardant EU B-s1, d0
Fire retardant US Class A

IMO Certified

Maintenance





## Colourways (3)



## View (2 52) 90 cm (35.43¹)

More info? Click here

Order samples, calculate quantities, view instructional videos, download technical information and more: www.arte-international.com