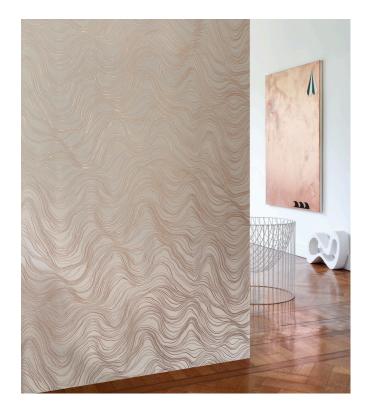

## Technical specifications

Reference <u>74042</u> • Dazzling Silver

Product category Exquisite

Composition Non-woven wallcovering

Description Whimsical lines in combination with sparkling

gold refer to the rocky Bayuda Desert

Dimensions Width 90 cm (35.43"), sold by the linear

metre/yard

Pattern repeat Drop match 64/32 cm (25.20"/12.60")

Adhesive Arte Clearpro or a good quality dispersion

adhesive

Washable

How to paste Paste the wall
Light resistance Good lightfastness