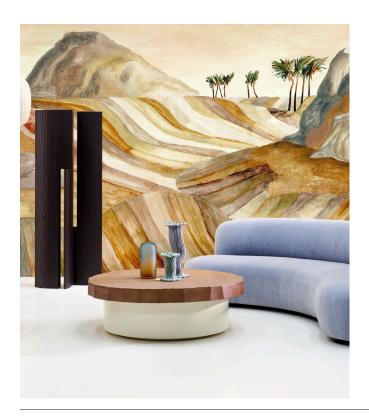

### Story behind the collection

The Kharga oasis was an important stop on the ancient trade route that connected various different oases in Egypt. This tour through the Sahara brings every aspect of the desert to life in the Kharga collection, from the dazzling afternoon sun to the star-studded sky at night and from the shapes of the dunes to the fine structure of desert sand. Even the details and materials used in the traditional carpets and robes of nomads are featured. In short, this collection is highly reminiscent of the mysterious desert life.

#### Technical specifications

Reference 74060 • Warm Sand

Product category Couture

Composition Textile wallcovering on non-woven backing

Description Mythical scene of an oasis in the desert on

a velvet background

Dimensions Panoramic of  $480 \text{ cm} \times 300 \text{ cm} = 14.4 \text{ m}^2$ 

 $(188.98" \times 118.11" = 155 \text{ sq.ft.})$ 

Remark The motives are completely random, thus

each metre of textile is unique