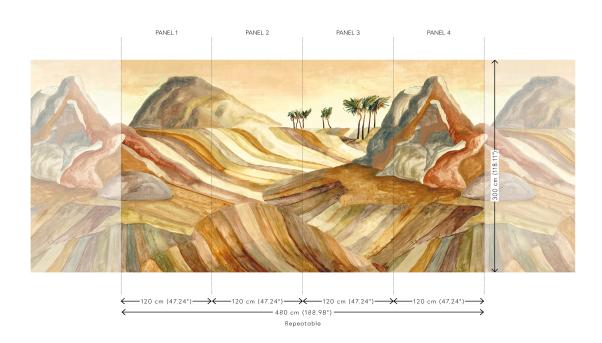

Dimensions Panoramic of  $480 \text{ cm} \times 300 \text{ cm} = 14.4 \text{ m}^2$ 

 $(188.98" \times 118.11" = 155 \text{ sq.ft.})$ 

Remark The motives are completely random, thus

each metre of textile is unique