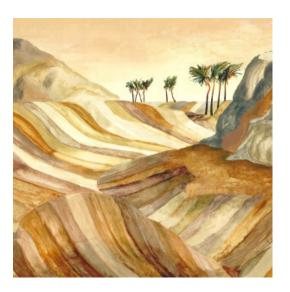

### Story behind the collection

The Kharga oasis was an important stop on the ancient trade route that connected various different oases in Egypt. This tour through the Sahara brings every aspect of the desert to life in the Kharga collection, from the dazzling afternoon sun to the star-studded sky at night and from the shapes of the dunes to the fine structure of desert sand. Even the details and materials used in the traditional carpets and robes of nomads are featured. In short, this collection is highly reminiscent of the mysterious desert life.

#### Technical specifications

Reference 74060 • Warm Sand

Product category Couture

Composition Textile wallcovering on non-woven backing

Description Mythical scene of an oasis in the desert on

a velvet background

Dimensions Panoramic of  $480 \text{ cm} \times 300 \text{ cm} = 14.4 \text{ m}^2$ 

 $(188.98" \times 118.11" = 155 \text{ sq.ft.})$ 

Remark The motives are completely random, thus

each metre of textile is unique