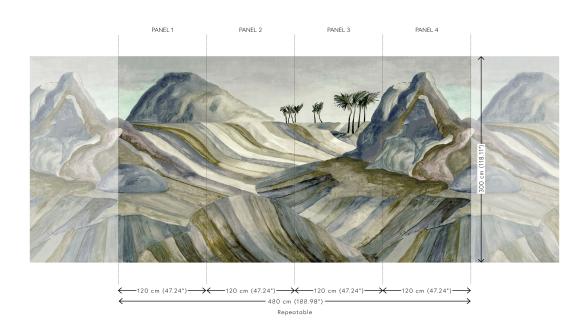

| <u>74062</u> • Desert Night                                                             |
|-----------------------------------------------------------------------------------------|
| Couture                                                                                 |
| Textile wallcovering on non-woven backing                                               |
| Mythical scene of an oasis in the desert on a velvet background                         |
| Panoramic of 480 cm x 300 cm = 14.4 m <sup>2</sup><br>(188.98 " x 118.11" = 155 sq.ft.) |
| The pattern is repeatable, allowing several panoramics to be joined together            |
| Arte Clearpro or a good quality dispersion adhesive                                     |
| Paste the wall                                                                          |
| Good lightfastness                                                                      |
| Strippable                                                                              |
| B-s1, d0                                                                                |
| Spongeable during hanging (dab away<br>damp glue)                                       |