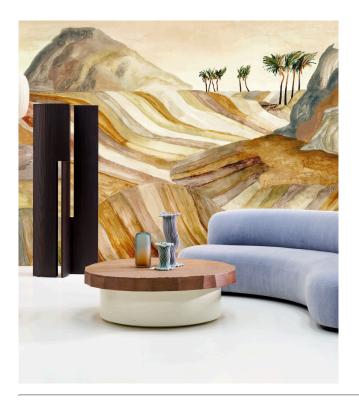

### Story behind the collection

The Kharga oasis was an important stop on the ancient trade route that connected various different oases in Egypt. This tour through the Sahara brings every aspect of the desert to life in the Kharga collection, from the dazzling afternoon sun to the star-studded sky at night and from the shapes of the dunes to the fine structure of desert sand. Even the details and materials used in the traditional carpets and robes of nomads are featured. In short, this collection is highly reminiscent of the mysterious desert life.

| <u>74062</u> • Desert Night                                                             |
|-----------------------------------------------------------------------------------------|
| Couture                                                                                 |
| Textile wallcovering on non-woven backing                                               |
| Mythical scene of an oasis in the desert on a velvet background                         |
| Panoramic of 480 cm x 300 cm = 14.4 m <sup>2</sup><br>(188.98 " x 118.11" = 155 sq.ft.) |
| The pattern is repeatable, allowing several panoramics to be joined together            |
| Arte Clearpro or a good quality dispersion adhesive                                     |
| Paste the wall                                                                          |
| Good lightfastness                                                                      |
| Strippable                                                                              |
| B-s1, d0                                                                                |
| Spongeable during hanging (dab away<br>damp glue)                                       |