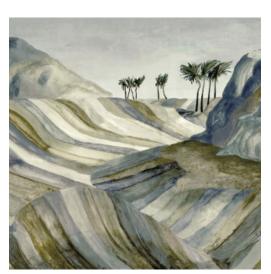

### Story behind the collection

The Kharga oasis was an important stop on the ancient trade route that connected various different oases in Egypt. This tour through the Sahara brings every aspect of the desert to life in the Kharga collection, from the dazzling afternoon sun to the star-studded sky at night and from the shapes of the dunes to the fine structure of desert sand. Even the details and materials used in the traditional carpets and robes of nomads are featured. In short, this collection is highly reminiscent of the mysterious desert life.

| <u>74062</u> • Desert Night                                                             |
|-----------------------------------------------------------------------------------------|
| Couture                                                                                 |
| Textile wallcovering on non-woven backing                                               |
| Mythical scene of an oasis in the desert on a velvet background                         |
| Panoramic of 480 cm x 300 cm = 14.4 m <sup>2</sup><br>(188.98 " x 118.11" = 155 sq.ft.) |
| The pattern is repeatable, allowing several panoramics to be joined together            |
| Arte Clearpro or a good quality dispersion adhesive                                     |
| Paste the wall                                                                          |
| Good lightfastness                                                                      |
| Strippable                                                                              |
| B-s1, d0                                                                                |
| Spongeable during hanging (dab away<br>damp glue)                                       |