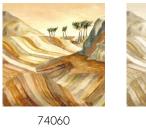

et background                         |
| Panoramic of 480 cm x 300 cm = 14.4 m <sup>2</sup><br>(188.98 " x 118.11" = 155 sq.ft.) |
| The pattern is repeatable, allowing several panoramics to be joined together            |
| Arte Clearpro or a good quality dispersion adhesive                                     |
| Paste the wall                                                                          |
| Good lightfastness                                                                      |
| Strippable                                                                              |
| B-s1, d0                                                                                |
| Spongeable during hanging (dab away<br>damp glue)                                       |





## Colourways (3)









74062

#### View



More info? <u>Click here</u>

Order samples, calculate quantities, view instructional videos, download technical information and more: www.arte-international.com