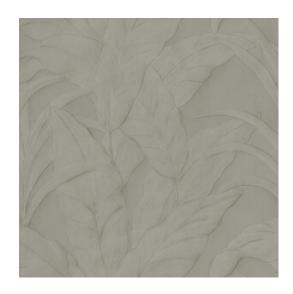

## **Technical specifications**

| Reference         | 75000                                                                                    |
|-------------------|------------------------------------------------------------------------------------------|
| Product category  | Refined                                                                                  |
| Composition       | Vinyl wallcovering on paper backing                                                      |
| Description       | An overwhelming pattern featuring the<br>large leaves of the banana tree                 |
| Dimensions        | Rolls of 10.05 m x 0.70 m = 7 m <sup>2</sup> (11 yds x 27.56" = 75 sq. ft.)              |
| Pattern repeat    | Straight match 64 cm (25.20")                                                            |
| Adhesive          | Arte Clearpro or a good quality dispersion adhesive                                      |
| How to paste      | Method 1: paste the wall and moisten the wallcovering. Method 2: paste the wallcovering. |
| Light resistance  | Good lightfastness                                                                       |
| How to remove     | Peelable                                                                                 |
| Fire retardant EU | B-s2, d0                                                                                 |
| Fire retardant US | Class A                                                                                  |
| Maintenance       | Extra-washable                                                                           |