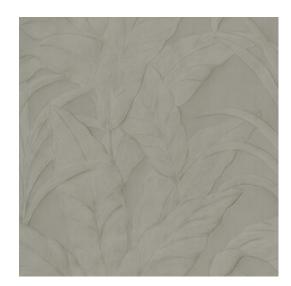

## **Technical specifications**

| Reference         | <u>75000A</u>                                                                            |
|-------------------|------------------------------------------------------------------------------------------|
| Product category  | Refined                                                                                  |
| Composition       | Vinyl wallpaper on paper backing                                                         |
| Description       | A print of banana plant leaves that depicts the tropics                                  |
| Dimensions        | Rolls of 10.05 m x 0.70 m = 7 m² (11 yds x 27.56" = 75 sq. ft.)                          |
| Pattern repeat    | Straight match 64 cm (25.20")                                                            |
| Adhesive          | Arte Clearpro or a good quality dispersion adhesive                                      |
| How to paste      | Method 1: paste the wall and moisten the wallcovering. Method 2: paste the wallcovering. |
| Light resistance  | Good lightfastness                                                                       |
| How to remove     | Peelable                                                                                 |
| Fire retardant EU | B-s2, d0                                                                                 |
| Fire retardant US | Class A                                                                                  |
| Maintenance       | Extra-washable                                                                           |