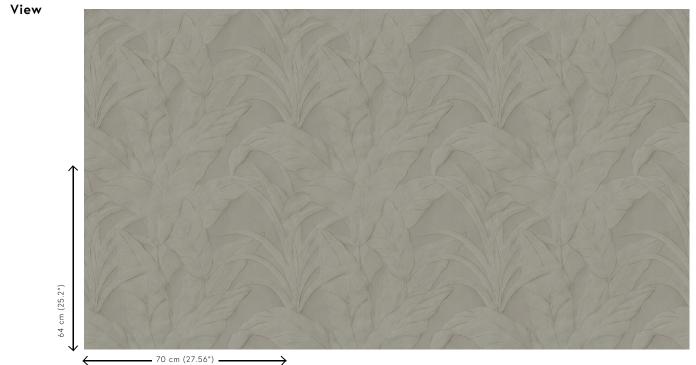

## **Technical specifications**

| Reference         | <u>75000A</u>                                                                            |
|-------------------|------------------------------------------------------------------------------------------|
| Product category  | Refined                                                                                  |
| Composition       | Vinyl wallpaper on paper backing                                                         |
| Description       | A print of banana plant leaves that depicts the tropics                                  |
| Dimensions        | Rolls of 10.05 m x 0.70 m = 7 m² (11 yds x 27.56" = 75 sq. ft.)                          |
| Pattern repeat    | Straight match 64 cm (25.20")                                                            |
| Adhesive          | Arte Clearpro or a good quality dispersion adhesive                                      |
| How to paste      | Method 1: paste the wall and moisten the wallcovering. Method 2: paste the wallcovering. |
| Light resistance  | Good lightfastness                                                                       |
| How to remove     | Peelable                                                                                 |
| Fire retardant EU | B-s2, d0                                                                                 |
| Fire retardant US | Class A                                                                                  |
| Maintenance       | Extra-washable                                                                           |