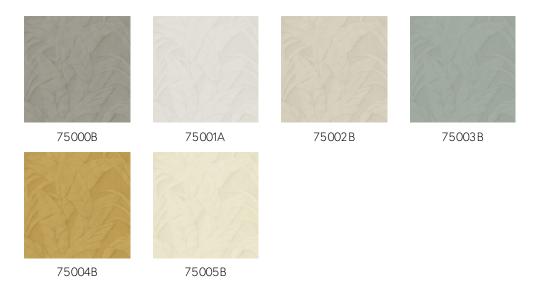

## Colourways (6)

### Technical specifications

Reference <u>75000B</u> • Silver

Product category Refined

Composition Vinyl wallpaper on paper backing

Description An overwhelming pattern featuring the

large leaves of the banana tree