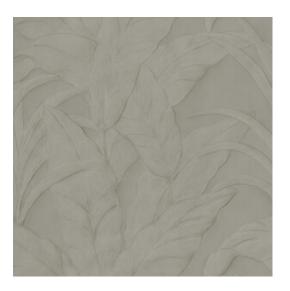

### Technical specifications

Reference <u>75000B</u> • Silver

Product category Refined

Composition Vinyl wallpaper on paper backing

Description An overwhelming pattern featuring the

large leaves of the banana tree