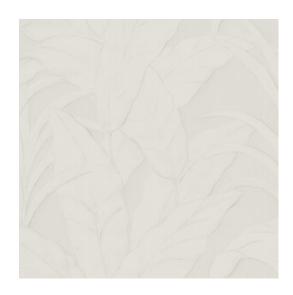

## Technical specifications

| Reference         | <u>75001A</u> • Off-White                                                                |
|-------------------|------------------------------------------------------------------------------------------|
| Product category  | Refined                                                                                  |
| Composition       | Vinyl wallpaper on paper backing                                                         |
| Description       | An overwhelming pattern featuring the<br>large leaves of the banana tree                 |
| Dimensions        | Rolls of 10.05 m x 0.70 m = 7 m² (11 yds x 27.56" = 75 sq. ft.)                          |
| Pattern repeat    | Straight match 64 cm (25.20")                                                            |
| Adhesive          | Arte Clearpro or a good quality dispersion adhesive                                      |
| How to paste      | Method 1: paste the wall and moisten the wallcovering. Method 2: paste the wallcovering. |
| Light resistance  | Good lightfastness                                                                       |
| How to remove     | Peelable                                                                                 |
| Fire retardant EU | B-s2, d0                                                                                 |
| Fire retardant US | Class A                                                                                  |
| Maintenance       | Extra-washable                                                                           |