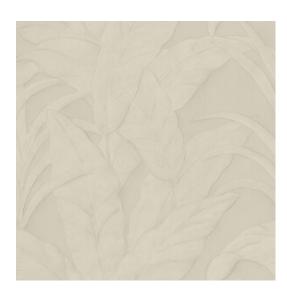

### **Technical specifications**

| Reference         | 75002                                                                                    |
|-------------------|------------------------------------------------------------------------------------------|
| Product category  | Refined                                                                                  |
| Composition       | Vinyl wallcovering on paper backing                                                      |
| Description       | An overwhelming pattern featuring the large<br>leaves of the banana tree                 |
| Dimensions        | Rolls of 10.05 m x 0.70 m = 7 m² (11 yds x 27.56" = 75 sq. ft.)                          |
| Pattern repeat    | Straight match 64 cm (25.20")                                                            |
| Adhesive          | Arte Clearpro or a good quality dispersion adhesive                                      |
| How to paste      | Method 1: paste the wall and moisten the wallcovering. Method 2: paste the wallcovering. |
| Light resistance  | Good lightfastness                                                                       |
| How to remove     | Peelable                                                                                 |
| Fire retardant EU | B-s2, d0                                                                                 |
| Fire retardant US | Class A                                                                                  |
| Maintenance       | Extra-washable                                                                           |
|                   |                                                                                          |