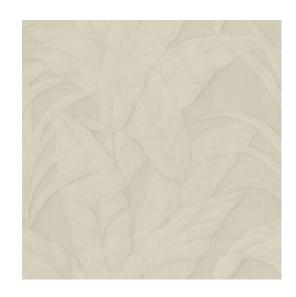

## Technical specifications

| Reference         | <u>75002B</u> • Fog                                                                      |
|-------------------|------------------------------------------------------------------------------------------|
| Product category  | Refined                                                                                  |
| Composition       | Vinyl wallpaper on paper backing                                                         |
| Description       | An overwhelming pattern featuring the<br>large leaves of the banana tree                 |
| Dimensions        | Rolls of 10.05 m x 0.70 m = 7 m² (11 yds x<br>27.56" = 75 sq. ft.)                       |
| Pattern repeat    | Straight match 64 cm (25.20")                                                            |
| Adhesive          | Arte Clearpro or a good quality dispersion adhesive                                      |
| How to paste      | Method 1: paste the wall and moisten the wallcovering. Method 2: paste the wallcovering. |
| Light resistance  | Good lightfastness                                                                       |
| How to remove     | Peelable                                                                                 |
| Fire retardant EU | B-s2, d0                                                                                 |
| Fire retardant US | Class A                                                                                  |
| Maintenance       | Extra-washable                                                                           |