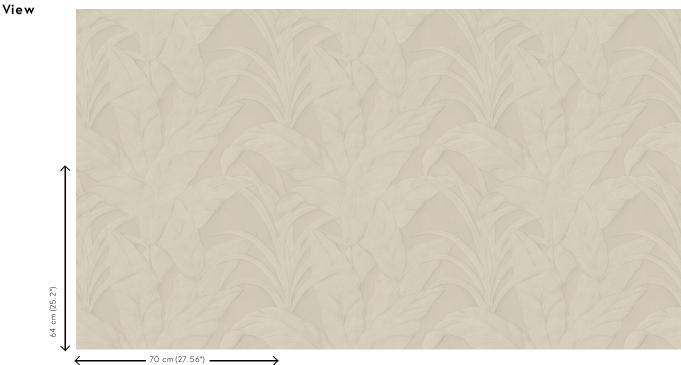

## Technical specifications

| Reference         | <u>75002B</u> • Fog                                                                      |
|-------------------|------------------------------------------------------------------------------------------|
| Product category  | Refined                                                                                  |
| Composition       | Vinyl wallpaper on paper backing                                                         |
| Description       | An overwhelming pattern featuring the<br>large leaves of the banana tree                 |
| Dimensions        | Rolls of 10.05 m x 0.70 m = 7 m² (11 yds x<br>27.56" = 75 sq. ft.)                       |
| Pattern repeat    | Straight match 64 cm (25.20")                                                            |
| Adhesive          | Arte Clearpro or a good quality dispersion adhesive                                      |
| How to paste      | Method 1: paste the wall and moisten the wallcovering. Method 2: paste the wallcovering. |
| Light resistance  | Good lightfastness                                                                       |
| How to remove     | Peelable                                                                                 |
| Fire retardant EU | B-s2, d0                                                                                 |
| Fire retardant US | Class A                                                                                  |
| Maintenance       | Extra-washable                                                                           |