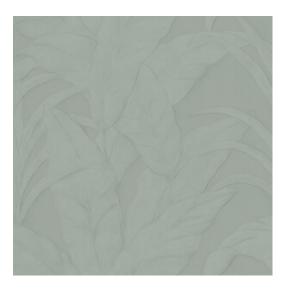

## Technical specifications

Reference <u>75003</u>
Product category Refined

Composition Vinyl wallcovering on paper backing

Description An overwhelming pattern featuring the large

leaves of the banana tree