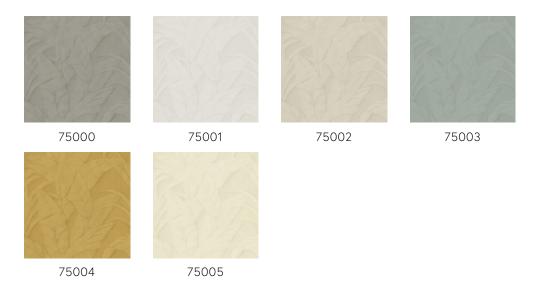

ests as well as by the overwhelming plant growth. And this was our greatest source of inspiration for this collection.

## Technical specifications

Reference <u>75003</u>
Product category Refined

Composition Vinyl wallcovering on paper backing

Description An overwhelming pattern featuring the large

leaves of the banana tree

Dimensions Rolls of 10.05 m x 0.70 m =  $7 \text{ m}^2$  (11 yds x

27.56" = 75 sq. ft.)

Pattern repeat Straight match 64 cm (25.20")

Adhesive Arte Clearpro or a good quality dispersion

adhesive

How to paste Method 1: paste the wall and moisten the

wallcovering. Method 2: paste the

wallcovering.

Light resistance Good lightfastness

How to remove Peelable
Fire retardant EU B-s2, d0
Fire retardant US Class A

Maintenance Extra-washable





## Colourways (6)



## 

More info? Click here

www.arte-international.com

Order samples, calculate quantities, view instructional videos, download technical information and more: