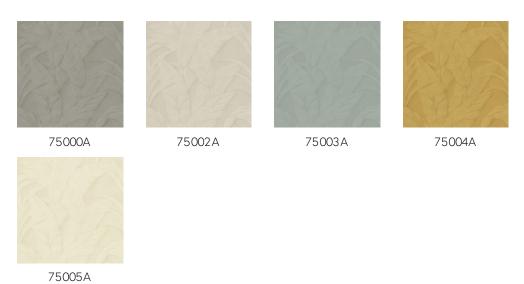

illustrates the tropical beauty of nature through the use of natural materials, warm hues and rough relief structures.

## Technical specifications

Reference 75003A
Product category Refined

Composition Vinyl wallpaper on paper backing

Description A print of banana plant leaves that depicts

the tropics

Dimensions Rolls of 10.05 m x 0.70 m =  $7 \text{ m}^2$  (11 yds x

27.56" = 75 sq. ft.)

Pattern repeat Straight match 64 cm (25.20")

Adhesive Arte Clearpro or a good quality dispersion

adhesive

How to paste Method 1: paste the wall and moisten the

wallcovering. Method 2: paste the

wallcovering.

Light resistance Good lightfastness

How to remove Peelable
Fire retardant EU B-s2, d0
Fire retardant US Class A

Maintenance Extra-washable





## Colourways (5)

More info? Click here



## (2 50) To cm (27.56)

Order samples, calculate quantities, view instructional videos, download technical information and more: www.arte-international.com