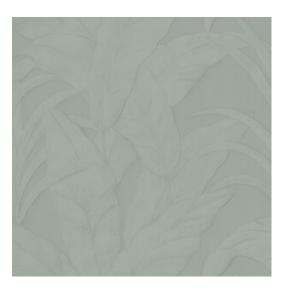

## Technical specifications

Reference 75003A
Product category Refined

Composition Vinyl wallpaper on paper backing

Description A print of banana plant leaves that depicts

the tropics

Dimensions Rolls of 10.05 m x 0.70 m =  $7 \text{ m}^2$  (11 yds x