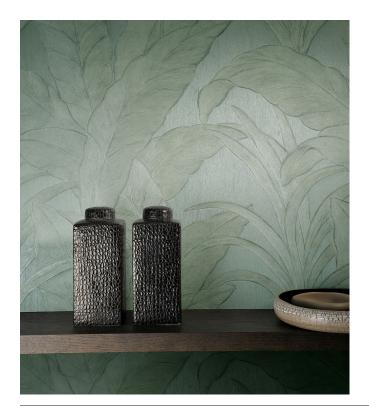

## Story behind the collection

Selva illustrates the tropical beauty of nature through the use of natural materials, warm hues and rough relief structures.

## Technical specifications

Reference 75003A
Product category Refined

Composition Vinyl wallpaper on paper backing

Description A print of banana plant leaves that depicts

the tropics

Dimensions Rolls of 10.05 m x 0.70 m =  $7 \text{ m}^2$  (11 yds x